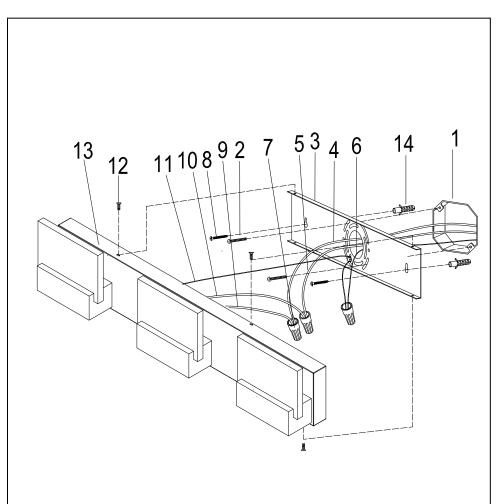

## INSTALLATION & ASSEMBLEY

Remove the fixture and the mounting package from the box and make sure that no parts are missing by referencing the illustrations on the installation instructions.

- Place the mounting wall plate(3) over the outlet box(1), align the mounting slots of the 1. wall plate with holes of the outlet box as shown. Use a level to ensure the wall plate(3) is straight.
- 2. Mark the location of the keyhole slots of the wall plate on the wall. Drill a ¼" holes at the narrow end of each keyhole slot marking on the wall. Carefully hammer a wall anchor into each drilled hole.
- 3. Replace the mounting wall plate(3) over outlet box, align the narrow end of each keyhole slot with its respective wall anchor. Feed the anchor screws (8) through keyhole slots and thread them into the wall anchors until wall plate is flush against the wall. Additionally, fasten the wall plate to thread holes in outlet box using two outlet box screws, as shown.
- 4. Pull the supply wires (4 &5) and house ground wire (6) out from the outlet box (1) before attaching wall plate to outlet box. Make electrical connections, connect the black fixture black wire (10) to the black supply wire (5) and the white fixture wire (9) to the white supply wire (4) using wire nut (7). Connect the fixture ground wire (11) to the supply ground wire (6) together using wire nut (7). Wrap all wire connections with electrical tape to ensure secure connection.
- 5. Place the fixture base (13) over the mounting wall plate (3) and secure it to the wall plate by using four fixture screws (12).
- Installation complete, restore power at the circuit breaker and turn light switch on to 6. activate this fixture.

Care and maintenance – Use dry and clean cloth to wipe the surface of the fixture.

Replacement- This LED product has no bulb to replace.

1.OUTLET BOX (EXCLUDED) 2. OUTLET BOX SCREWS 3. MOUNTING WALL PLATE 4. WHITE SUPPLY WIRE 5. BLACK SUPPLY WIRE 6. HOUSE GROUND WIRE 7. WIRE NUTS

8. ANCHOR SCREWS 9. WHITE FIXTURE WIRE **10. BLACK FIXTURE WIRE 11. FIXTURE GROUND WIRE 12. FIXTURE SCREWS 13. FIXTURE BASE**