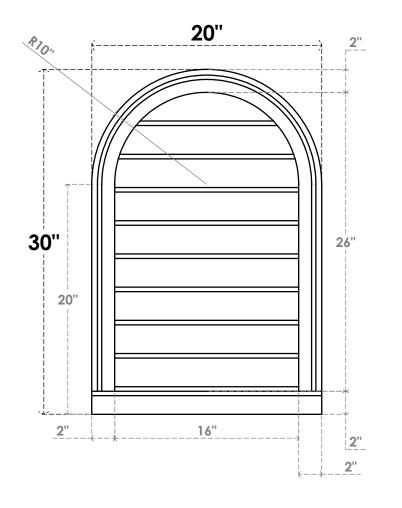

## GVPRT20X3003SN

20"W X 30"H ROUND TOP SURFACE MOUNT PVC GABLE VENT: NON-FUNCTIONAL, W/ 2"W X 2"P **BRICKMOULD SILL FRAME** 

**FRONT** 

SIDE

LOUVER HEIGHT: 2 7/8"

LOUVER QTY: 9

1. INSTALLATION TO BE COMPLETED IN ACCORDANCE WITH MANUFACTURER'S SPECIFICATIONS.
2. DRAWING MAY NOT BE TO SCALE