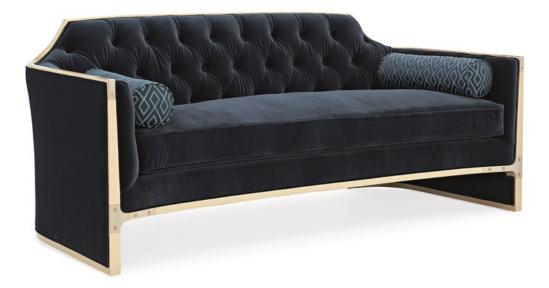

## THE CAT'S MEOW

uph-sofwoo-23b

**COLLECTION:** Caracole Upholstery

DIMENSIONS: 76W x 36.5D x 33.25H

It's never been easier to embrace fashion-forward style in a big way than with this stunning sofa. Designed to be a topic of conversation and destined to be where everyone wants to sit, its bold presence is iconic and inviting. Dressed in a sumptuous midnight blue velvet as intriguing as the night sky, this statement piece features a tufted back, bench cushion, and two coordinating bolster pillows. It's trimmed in Warm Silver paint with Champagne Gold brackets that lend another layer of luxury—rendering it the cat's meow.

**CONSTRUCTION:** Spring down cushion. | 8-Way hand tied seat. | Blend down bolsters.

## FABRIC:

Body Fabric: 2680-12CC-P

Pillow Fabric: 2-Bolster Pillows 8328-12CC