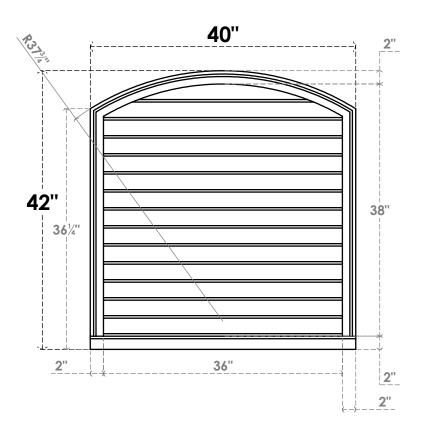

## GVPAR40X4203SN

40"W X 42"H ARCH TOP SURFACE MOUNT PVC GABLE VENT: NON-FUNCTIONAL, W/ 2"W X 2"P **BRICKMOULD SILL FRAME** 

**FRONT** 

SIDE

LOUVER HEIGHT: 2 3/4"

LOUVER QTY: 14

**EKENA MILLWORK** 2300 WEST MAIN ST. CLARKSVILLE, TX 75426 TOLL FREE: 866-607-0453 WWW.EKENAMILLWORK.COM