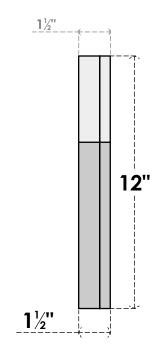

## GVPOT14X1202SF

14"W X 12"H OCTAGONAL TOP SURFACE MOUNT PVC GABLE VENT: FUNCTIONAL, W/ 2"W X 1-1/2"P BRICKMOULD FRAME

VENTING AREA: 4.87 SQ IN LOUVER HEIGHT: 2 5/8" LOUVER QTY: 3

## SIDE

NOTES

1. INSTALLATION TO BE COMPLETED IN ACCORDANCE WITH MANUFACTURER'S SPECIFICATIONS. 2. DRAWING MAY NOT BE TO SCALE

2. DRAWING MAT NOT BE TO SCALE
3. THIS DRAWING IS INTENDED FOR DESIGN AND PLANNING PURPOSES ONLY.
4. ALL INFORMATION CONTAINED HEREIN WAS CURRENT AT THE TIME OF DEVELOPMENT BUT MUST BE REVIEWED AND APPROVED BY THE PRODUCT MANUFACTURER TO BE CONSIDERED ACCURATE.
5. ARCHITECTURAL GRADE PVC PRODUCTS ARE MADE FROM EXPANDED CELLULAR PVC AND COME NATURALLY WHITE BUT MAY BE