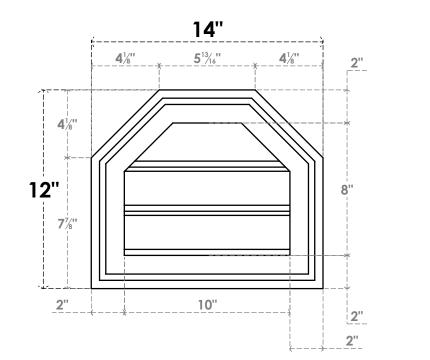

## GVPOT14X1202SF

14"W X 12"H OCTAGONAL TOP SURFACE MOUNT PVC GABLE VENT: FUNCTIONAL, W/ 2"W X 1-1/2"P BRICKMOULD FRAME

VENTING AREA: 4.87 SQ IN LOUVER HEIGHT: 2 5/8" LOUVER QTY: 3

## FRONT