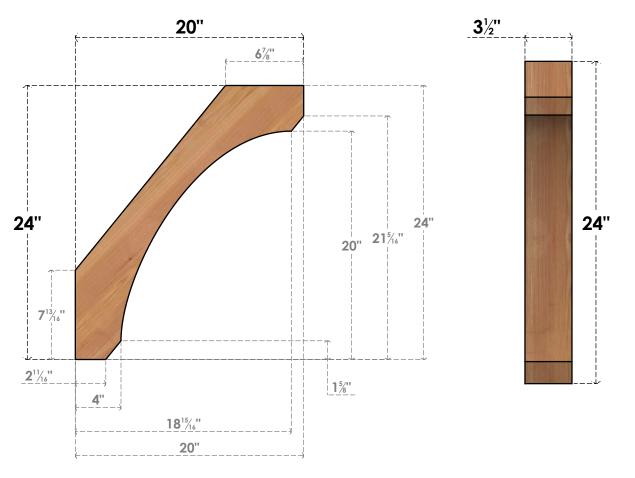

## BRC04X20X24LEC00SWR

3 1/2"W X 20"D X 24"H LEGACY SMOOTH BRACE, WESTERN RED CEDAR

SIDE **FRONT** 

**EKENA MILLWORK** 2300 WEST MAIN ST. CLARKSVILLE, TX 75426 TOLL FREE: 866-607-0453 WWW.EKENAMILLWORK.COM

## **NOTES**

- 1. INSTALLATION TO BE COMPLETED IN ACCORDANCE WITH MANUFACTURER'S SPECIFICATIONS.
  2. DRAWING MAY NOT BE TO SCALE
- 3. THIS DRAWING IS INTENDED FOR DESIGN AND PLANNING PURPOSES ONLY.
- 4. ALL INFORMATION CONTAINED HEREIN WAS CURRENT AT THE TIME OF DEVELOPMENT BUT MUST BE REVIEWED AND APPROVED BY THE PRODUCT MANUFACTURER TO BE CONSIDERED ACCURATE.
- 5. PRODUCTS ARE NOT KILN DRIED. THIS ITEM IS UNIQUE AND WILL CONTAIN THE NATURAL VARIATIONS THAT THE WOOD SPECIES OFFERS. THIS MAY RESULT IN VARIATIONS UP TO 1/4"