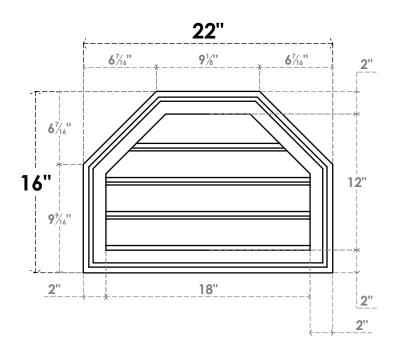

## GVPOT22X1602SF

22"W X 16"H OCTAGONAL TOP SURFACE MOUNT PVC GABLE VENT: FUNCTIONAL, W/ 2"W X 1-1/2"P BRICKMOULD FRAME

**VENTING AREA: 12.36 SQ IN** 

LOUVER HEIGHT: 3" LOUVER QTY: 4

**FRONT** 

SIDE

EKENA MILLWORK 2300 WEST MAIN ST. CLARKSVILLE, TX 75426 TOLL FREE: 866-607-0453 WWW.EKENAMILLWORK.COM