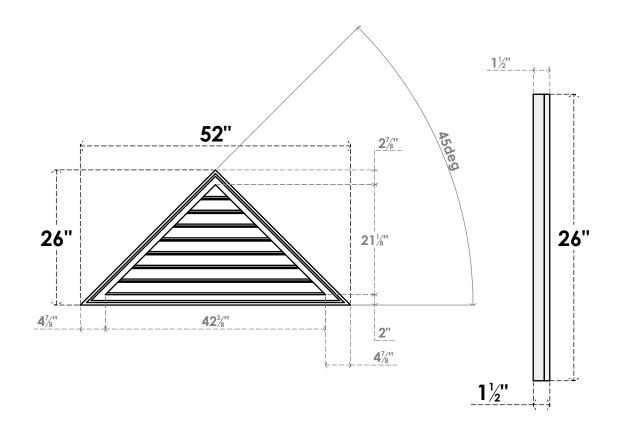

## GVPTR52X2602SF

52"W X 26"H TRIANGLE SURFACE MOUNT PVC GABLE VENT 12/12 PITCH: FUNCTIONAL, W/ 2"W X 1-1/2"P BRICKMOULD FRAME

**VENTING AREA: 37.05 SQ IN** 

LOUVER HEIGHT: 2 5/8"

LOUVER QTY: 8

**FRONT** 

SIDE