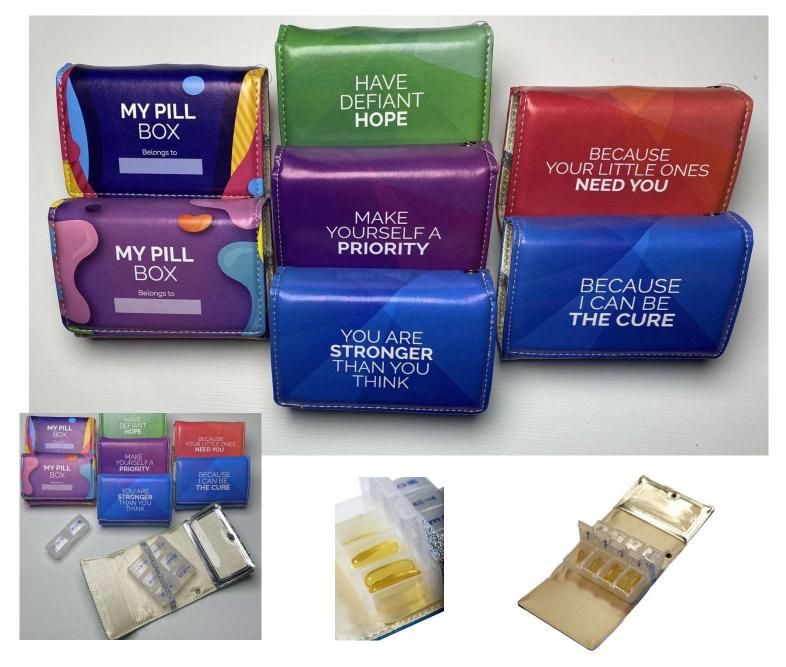

## **RE-FOCUS THE CREATIVE OFFICE Product Specification Sheet**

| Apothecary                                                                        |   |                                                                            |
|-----------------------------------------------------------------------------------|---|----------------------------------------------------------------------------|
| Pill Boxes                                                                        | 1 | Dimensions: 3.15" H x 4.33" W x 1.6" D                                     |
| <sup>for</sup><br>Kids/Teens<br>Adults<br><sup>and</sup><br>Those in Chronic Pain | 2 | Weight: 0.21 lbs                                                           |
|                                                                                   | 3 | Primary Material: Plastic/Polyurethane                                     |
|                                                                                   | 4 | Theme/Color                                                                |
|                                                                                   |   | Kids/Teens: Apothecary Pill Box My Pill Box – Bright or Pastel Multi Color |
|                                                                                   |   | Adults: Apothecary Pill Box – Blue or Purple                               |
|                                                                                   |   | Chronic Pain Sufferers: Apothecary Pill Box – Red, Blue or Green           |