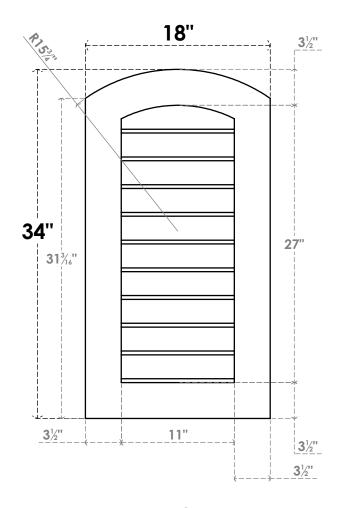

## GVPAR18X3401SN

18"W X 34"H ARCH TOP SURFACE MOUNT PVC GABLE VENT: NON-FUNCTIONAL, W/ 3-1/2"W X 1"P STANDARD FRAME

**FRONT** 

SIDE

LOUVER HEIGHT: 2 3/4"

LOUVER QTY: 10

EKENA MILLWORK 2300 WEST MAIN ST. CLARKSVILLE, TX 75426 TOLL FREE: 866-607-0453 WWW.EKENAMILLWORK.COM