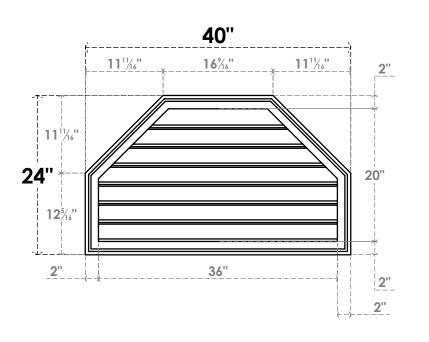

## GVPOT40X2402SF

40"W X 24"H OCTAGONAL TOP SURFACE MOUNT PVC GABLE VENT: FUNCTIONAL, W/ 2"W X 1-1/2"P BRICKMOULD FRAME

**VENTING AREA: 46.76 SQ IN** 

LOUVER HEIGHT: 2 7/8"

LOUVER QTY: 7

**FRONT** 

SIDE

EKENA MILLWORK 2300 WEST MAIN ST. CLARKSVILLE, TX 75426 TOLL FREE: 866-607-0453 WWW.EKENAMILLWORK.COM