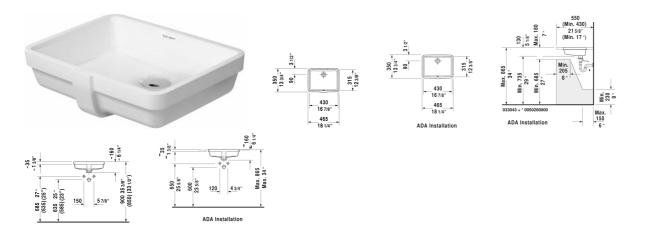

## |< 16 7/8" Inch >|

| Vanity basin                                                                                                    | Dimension             | Weight                 | Order number |
|-----------------------------------------------------------------------------------------------------------------|-----------------------|------------------------|--------------|
| undermount basin, with overflow, hardware ir<br>faucet deck, cUPC listed                                        | ncluded, without      |                        |              |
| Colors                                                                                                          |                       |                        |              |
| 00 White                                                                                                        |                       |                        |              |
| Variant                                                                                                         |                       |                        |              |
| Ø                                                                                                               | 16 7/8" x 12 3/8" Inc | h 17 lb                | 0330430000   |
| Infobox                                                                                                         |                       |                        |              |
| * When using this siphon please observe outle<br>accordance with the technical specification sh<br>measurements |                       |                        |              |
| Sanitary ceramics with the special WonderGlis<br>time to come.<br>When ordering WonderGliss please add a "1" a  |                       | tractive-looking for a | long         |
|                                                                                                                 |                       |                        |              |
| Hardware for stone countertops, (with the exc                                                                   | ention of #           | 0.4 lb                 | 005028       |