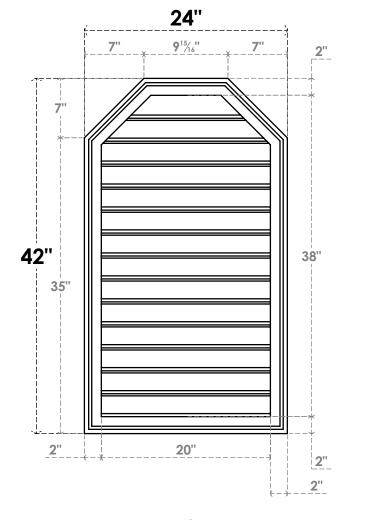

## **GVPOT24X4202SF**

24"W X 42"H OCTAGONAL TOP SURFACE MOUNT PVC GABLE VENT: FUNCTIONAL, W/ 2"W X 1-1/2"P BRICKMOULD FRAME

**VENTING AREA: 63.21 SQ IN** 

LOUVER HEIGHT: 2 3/4"

LOUVER QTY: 14

**FRONT** 

SIDE