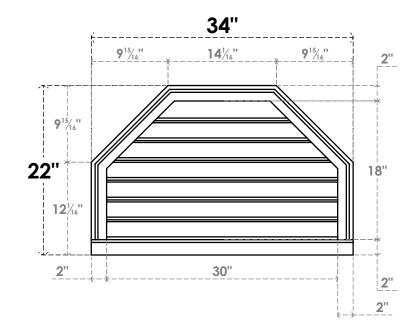

## GVPOT34X2203SF

34"W X 22"H OCTAGONAL TOP SURFACE MOUNT PVC GABLE VENT: FUNCTIONAL, W/ 2"W X 2"P **BRICKMOULD SILL FRAME** 

VENTING AREA: 39.53 SQ IN LOUVER HEIGHT: 2 5/8" LOUVER QTY: 7

## FRONT

SIDE

NOTES 1. INSTALLATION TO BE COMPLETED IN ACCORDANCE WITH MANUFACTURER'S SPECIFICATIONS. 2. DRAWING MAY NOT BE TO SCALE

3. THIS DRAWING IS INTENDED FOR DESIGN AND PLANNING PURPOSES ONLY.

4. ALL INFORMATION CONTAINED HEREIN WAS CURRENT AT THE TIME OF DEVELOPMENT BUT MUST BE REVIEWED AND APPROVED BY THE PRODUCT MANUFACTURER TO BE CONSIDERED ACCURATE. 5. ARCHITECTURAL GRADE PVC PRODUCTS ARE MADE FROM EXPANDED CELLULAR PVC AND COME NATURALLY WHITE BUT MAY BE