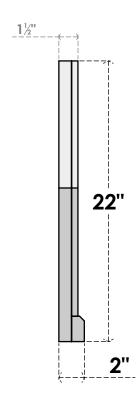

## GVPOT34X2203SF

34"W X 22"H OCTAGONAL TOP SURFACE MOUNT PVC GABLE VENT: FUNCTIONAL, W/ 2"W X 2"P **BRICKMOULD SILL FRAME** 

VENTING AREA: 39.53 SQ IN LOUVER HEIGHT: 2 5/8" LOUVER QTY: 7

## FRONT

SIDE

NOTES 1. INSTALLATION TO BE COMPLETED IN ACCORDANCE WITH MANUFACTURER'S SPECIFICATIONS. 2. DRAWING MAY NOT BE TO SCALE

3. THIS DRAWING IS INTENDED FOR DESIGN AND PLANNING PURPOSES ONLY.

4. ALL INFORMATION CONTAINED HEREIN WAS CURRENT AT THE TIME OF DEVELOPMENT BUT MUST BE REVIEWED AND APPROVED BY THE PRODUCT MANUFACTURER TO BE CONSIDERED ACCURATE. 5. ARCHITECTURAL GRADE PVC PRODUCTS ARE MADE FROM EXPANDED CELLULAR PVC AND COME NATURALLY WHITE BUT MAY BE