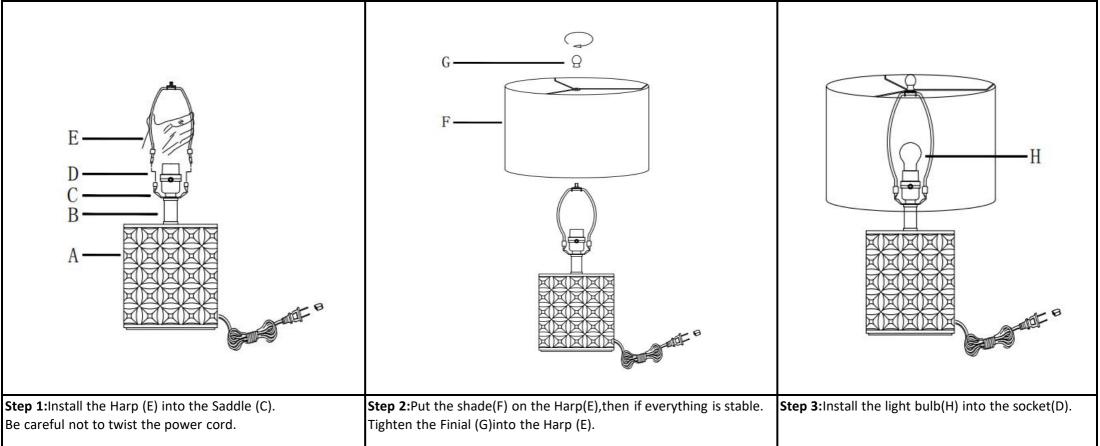

## Part List and Hardware List

| PEICE | DESCRIPTION | PICTURE | QUANTITY | PEICE | DESCRIPTION | PICTURE | QUANTITY |
|-------|-------------|---------|----------|-------|-------------|---------|----------|
| A     | Lamp base   |         | 1X       | E     | Harp        |         | 1X       |
| В     | Neck        |         | 1X       | F     | Shade       |         | 1X       |
| с     | Saddle      |         | 1Х       | G     | Finial      | Q       | 1X       |
| D     | Socket      |         | 1Х       | н     | Bulb        |         | 1X       |