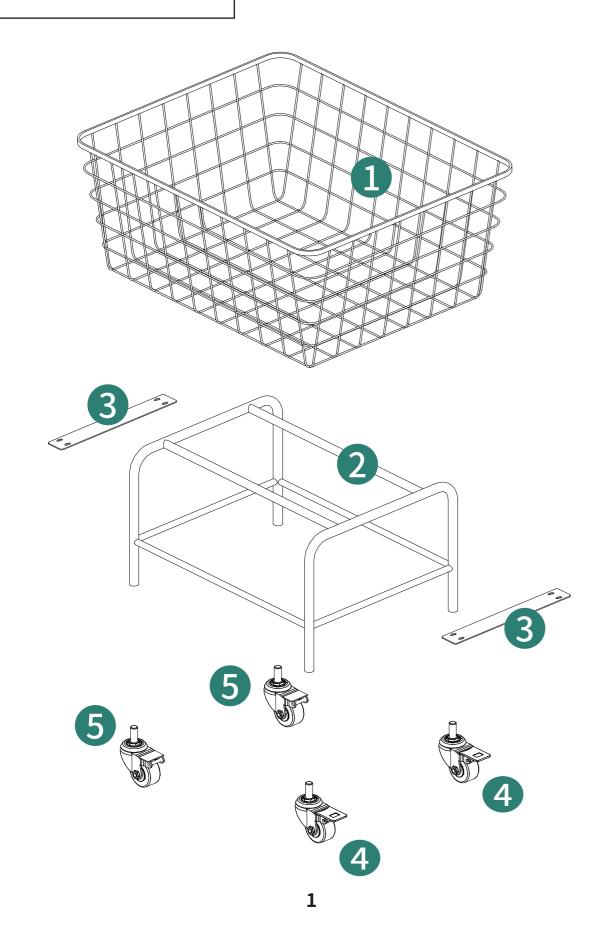

| Item<br>no. | Reference Image | Qty. | Item<br>no. | Reference Image | Qty. |
|-------------|-----------------|------|-------------|-----------------|------|
| A           |                 | ×4   | 2           |                 | ×1   |
| B           |                 | ×8   | 3           | 60              | ×2   |
| <u>C</u>    |                 | ×8   | 4           |                 | ×2   |
| 1           |                 | ×1   | 5           |                 | ×2   |