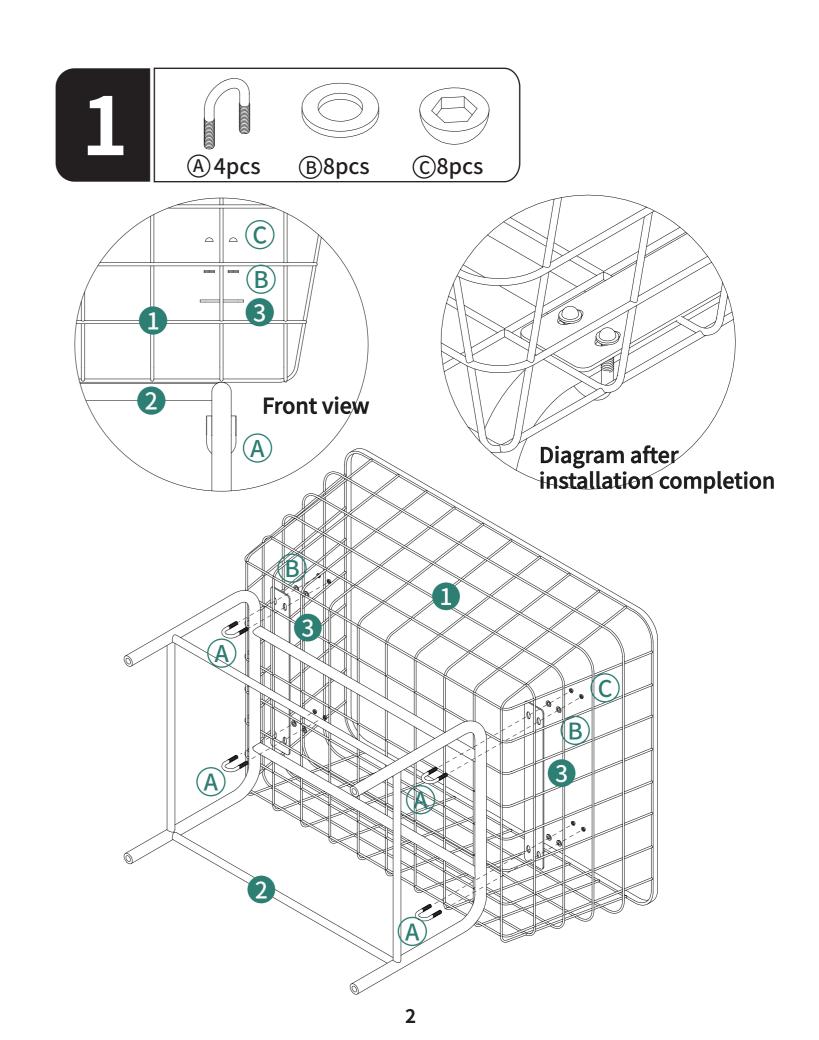

## Notice:

- 1. Follow the installation instructions. Please confirm all accessories are preset before installation.
- 2.Do not fully tighten the screws during initial assembly. Fully tighten screws only once all pieces which are correctly assembled.
- 3.If you encounter any problems during installation, refer to two solutions: Follow the installation video tutorial on the Amazon product page or contact our customer service.

| Item<br>no. | Reference Image | Qty. | Item<br>no. | Reference Image | Qty. |
|-------------|-----------------|------|-------------|-----------------|------|
| A           |                 | ×4   | 2           |                 | ×1   |
| B           |                 | ×8   | 3           | 60              | ×2   |
| <u>C</u>    |                 | ×8   | 4           |                 | ×2   |
| 1           |                 | ×1   | 5           |                 | ×2   |