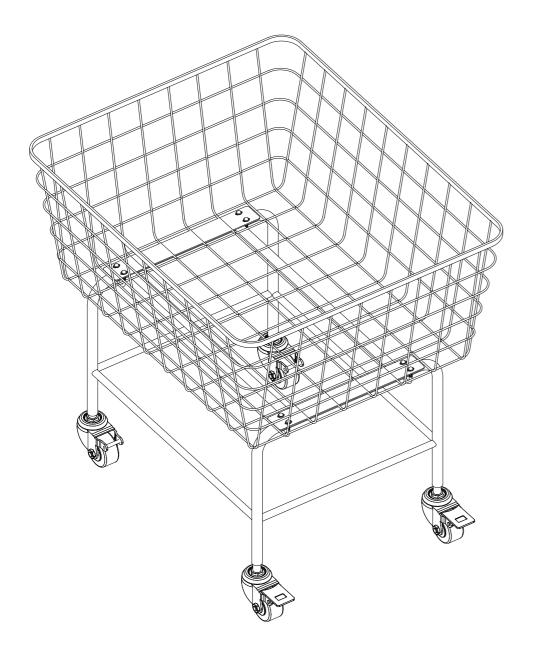

**ASSEMBLY INSTRUCTIONS** 

## Notice:

- 1. Follow the installation instructions. Please confirm all accessories are preset before installation.
- 2.Do not fully tighten the screws during initial assembly. Fully tighten screws only once all pieces which are correctly assembled.
- 3.If you encounter any problems during installation, refer to two solutions: Follow the installation video tutorial on the Amazon product page or contact our customer service.

| Item<br>no. | Reference Image | Qty. | Item<br>no. | Reference Image | Qty. |
|-------------|-----------------|------|-------------|-----------------|------|
| A           |                 | ×4   | 2           |                 | ×1   |
| B           |                 | ×8   | 3           | 60              | ×2   |
| <u>C</u>    |