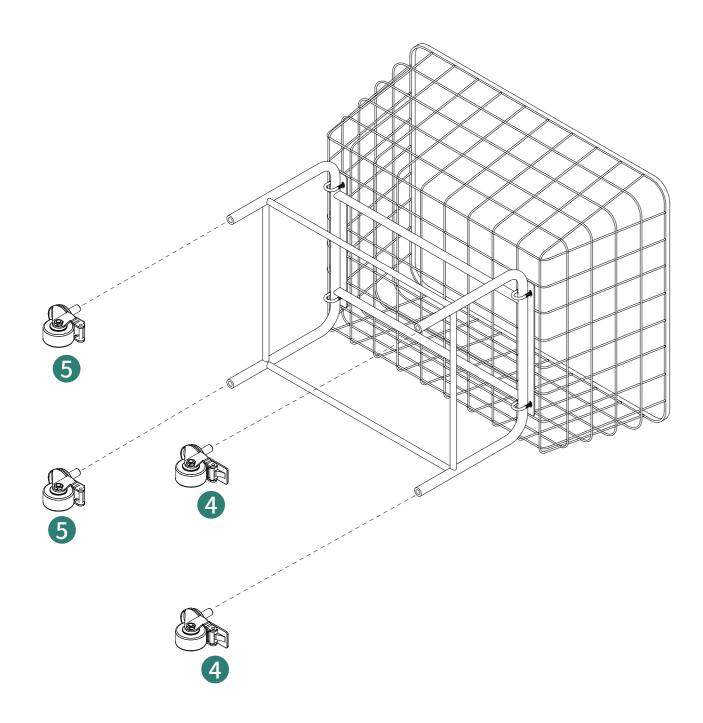

## Notice:

- 1. Follow the installation instructions. Please confirm all accessories are preset before installation.
- 2.Do not fully tighten the screws during initial assembly. Fully tighten screws only once all pieces which are correctly assembled.
- 3.If you encounter any problems during installation, refer to two solutions: Follow the installation video tutorial on the Amazon product page or contact our customer service.

| Item<br>no. | Reference Image | Qty. | Item<br>no. | Reference Image | Qty. |
|-------------|-----------------|------|-------------|-----------------|------|
| A           |                 | ×4   | 2           |                 | ×1   |
| B           |                 | ×8   | 3           | 60              | ×2   |
| <u>C</u>    |                 | ×8   | 4           |                 | ×2   |
| 1           |                 | ×1   | 5           |                 | ×2   |