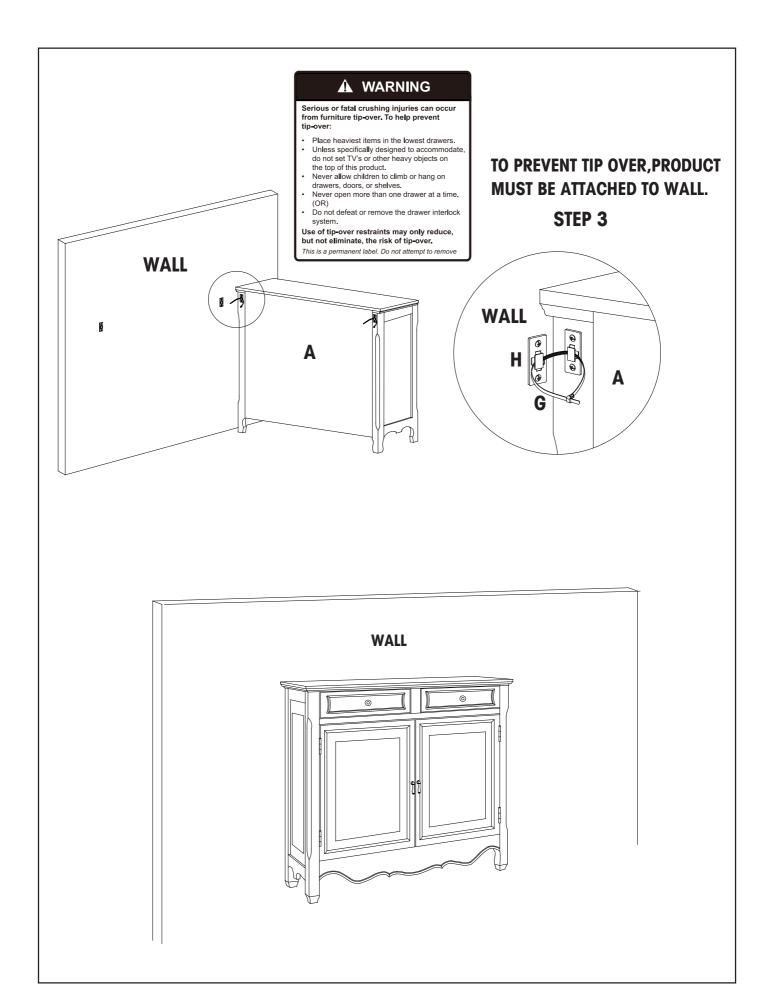

## **ASSEMBLY INSTRUCTIONS**

ORIENTAL RED 2-DOOR CONSOLE
WHITE HAND PAINTED 2-DOOR CONSOLE
BLACK 2-DOOR CONSOLE

Made in China

Thank you for purchasing this product. We want to make sure it is complete and to your satisfaction. Please check all packing material carefully for small parts which may have come loose inside the carton during shipment. Hardware can be identified by bright red packaging, Separate, identify, and count all parts and hardware to make sure they match with the illustrations herein and are all present. If any part(s) are missing or defective please contact our Customer Service. Contact information is given at the bottom of these instructions. If you feel the item is defective beyond a resolution with part replacements, please return this product with your receipt to the place of purchase. If purchased from an internet retailer, please contact their customer service department. Photo's and additional information may be requested to validate the claim. Thank you.