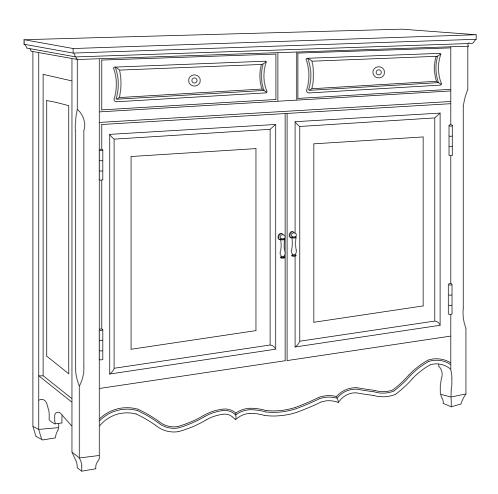

## **ASSEMBLY INSTRUCTIONS**

ORIENTAL RED 2-DOOR CONSOLE
WHITE HAND PAINTED 2-DOOR CONSOLE
BLACK 2-DOOR CONSOLE

Made in China

Thank you for purchasing this product. We want to make sure it is complete and to your satisfaction. Please check all packing material carefully for small parts which may have come loose inside the carton during shipment. Hardware can be identified by bright red packaging, Separate, identify, and count all parts and hardware to make sure they match with the illustrations herein and are all present. If any part(s) are missing or defective please contact our Customer Service. Contact information is given at the bottom of these instructions. If you feel the item is defective beyond a resolution with part replacements, please return this product with your receipt to the place of purchase. If purchased from an internet retailer, please contact their customer service department. Photo's and additional information may be requested to validate the claim. Thank you.

## **PARTS**

- (A) CABINET
- (B) DRAWERS (2)
- (C) LEFT DOOR
- (D) RIGHT DOOR
- (I) SHELF