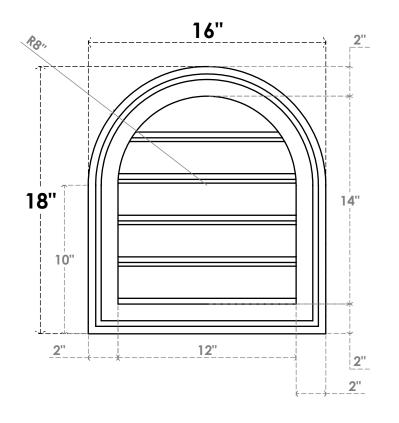

## GVPRT16X1802SF

16"W X 18"H ROUND TOP SURFACE MOUNT PVC GABLE VENT: FUNCTIONAL, W/ 2"W X 1-1/2"P **BRICKMOULD FRAME** 

**VENTING AREA: 11.64 SQ IN** 

LOUVER HEIGHT: 2 3/4"

LOUVER QTY: 5

**FRONT** 

SIDE

1. INSTALLATION TO BE COMPLETED IN ACCORDANCE WITH MANUFACTURER'S SPECIFICATIONS. 2. DRAWING MAY NOT BE TO SCALE