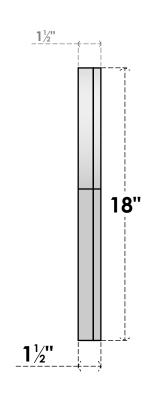

## GVPRT16X1802SF

16"W X 18"H ROUND TOP SURFACE MOUNT PVC GABLE VENT: FUNCTIONAL, W/ 2"W X 1-1/2"P **BRICKMOULD FRAME** 

**VENTING AREA: 11.64 SQ IN** 

LOUVER HEIGHT: 2 3/4"

LOUVER QTY: 5

**FRONT** 

SIDE

1. INSTALLATION TO BE COMPLETED IN ACCORDANCE WITH MANUFACTURER'S SPECIFICATIONS. 2. DRAWING MAY NOT BE TO SCALE