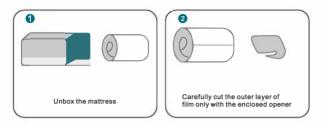

## **HOW TO UNPACKMATTRESS**

A Please use the specific opener only which is enclosed to cut the vacuumed plastic film. Cut the plastic film layer by layer carefully.