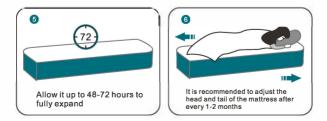

#### **Before Use**

1.Please allow up to 72 hours for the mattress to fully expand and for any potential odors to dissipate.

2.Please clean the mattress by "pressing-type" with a wet towel first. DO NOT SPREAD THE SPAIN. Dry the mattress with a hairdryer.

#### **On the Mattress**

1.After long-term use, there will be slight depression in the mattress, which is a normal phenomenon.

2.It is recommended to adjust the head and tail of the mattress after every 1-2 months.