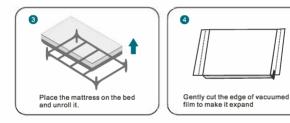

## **HOW TO UNPACKMATTRESS**

A Please use the specific opener only which is enclosed to cut the vacuumed plastic film. Cut the plastic film layer by layer carefully.