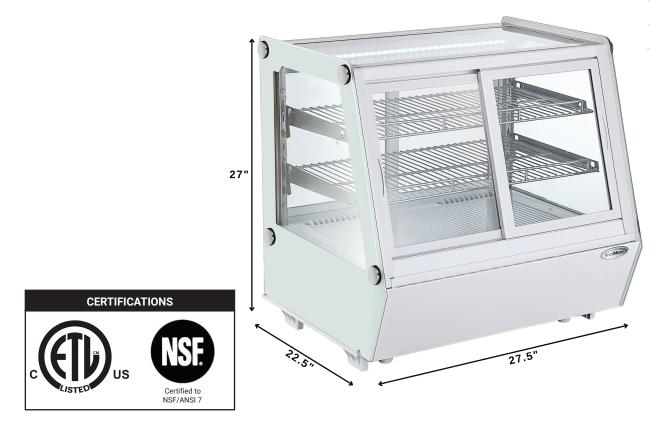

| Specification              | Detail                                  |
|----------------------------|-----------------------------------------|
| Overall Dimensions         | 27.6" L x 22.4" W x 27" H               |
| Product Weight             | 125 lbs 11.2 oz                         |
| Shipping Weight            | 141 lbs 1.6 oz                          |
| Capacity                   | 9.65 cu ft (approx. 7.7 cu ft internal) |
| Voltage                    | 120V                                    |
| Amps                       | 3A                                      |
| Refrigerant Type           | R290                                    |
| Number of Shelves          | 2                                       |
| Shelf Material Type        | Chrome-plated metal wire                |
| Plug Type                  | NEMA 5-15                               |
| Certifications             | ETL                                     |
| Color/Finish               | White                                   |
| Commercial/Residential Use | Commercial                              |
| Defrost Type               | Automatic                               |
| Temperature Range          | 32°F - 53.6°F                           |