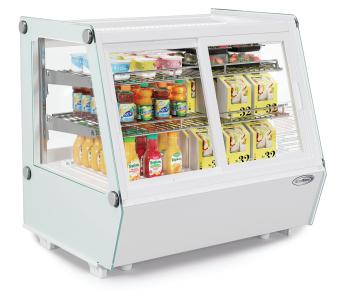

#### **Overview:**

The KoolMore Countertop Display Refrigerator is an essential addition to any bakery, cafe, or food service establishment looking to present their food items attractively while maintaining freshness. This premium refrigerated display case features a sleek black design with a glass front for maximum visibility and a compact size perfect for countertop placement.

#### **Key Features:**

- Elegant Display: Bright LED top lighting and glass front for showcasing items.
- Efficient Temperature Control: Digital temperature controls and display for easy adjustments.
- Optimal Freshness: Auto defrost feature and temperature range of 33°F - 53°F.
- Convenient Access: Front and rear sliding doors enhance customer accessibility.
- Compact Design: Ideal for countertop use, enhancing space utilization.