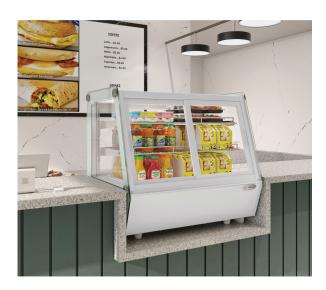

#### **Overview:**

The KoolMore Countertop Display Refrigerator is an essential addition to any bakery, cafe, or food service establishment looking to present their food items attractively while maintaining freshness. This premium refrigerated display case features a sleek black design with a glass front for maximum visibility and a compact size perfect for countertop placement.

#### **Key Features:**

- Elegant Display: Bright LED top lighting and glass front for showcasing items.
- Efficient Temperature Control: Digital temperature controls and display for easy adjustments.
- Optimal Freshness: Auto defrost feature and temperature range of 33°F - 53°F.
- Convenient Access: Front and rear sliding doors enhance customer accessibility.
- Compact Design: Ideal for countertop use, enhancing space utilization.