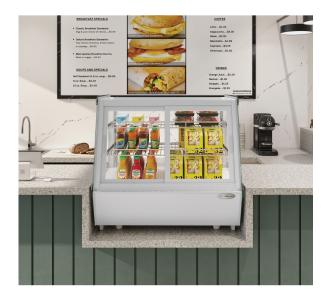

#### **Overview:**

The KoolMore Countertop Display Refrigerator is an essential addition to any bakery, cafe, or food service establishment looking to present their food items attractively while maintaining freshness. This premium refrigerated display case features a sleek black design with a glass front for maximum visibility and a compact size perfect for countertop placement.

#### **Key Features:**

- Elegant Display: Bright LED top lighting and glass front for showcasing items.
- Efficient Temperature Control: Digital temperature controls and display for easy adjustments.
- Optimal Freshness: Auto defrost feature and temperature range of 33°F - 53°F.
- Convenient Access: Front and rear sliding doors enhance customer accessibility.
- Compact Design: Ideal for countertop use, enhancing space utilization.