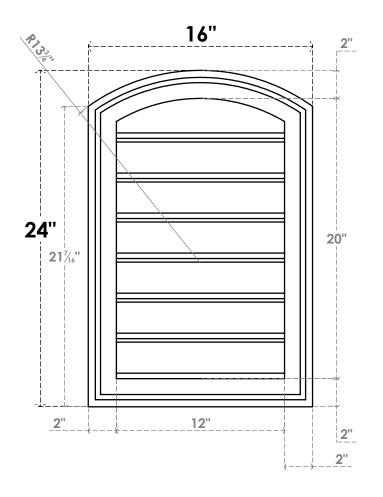

## GVPAR16X2402SF

16"W X 24"H ARCH TOP SURFACE MOUNT PVC GABLE VENT: FUNCTIONAL, W/ 2"W X 1-1/2"P **BRICKMOULD FRAME** 

**FRONT** 

SIDE

**VENTING AREA: 18 SQ IN** LOUVER HEIGHT: 2 7/8"

LOUVER QTY: 7

**EKENA MILLWORK** 2300 WEST MAIN ST. CLARKSVILLE, TX 75426 TOLL FREE: 866-607-0453 WWW.EKENAMILLWORK.COM