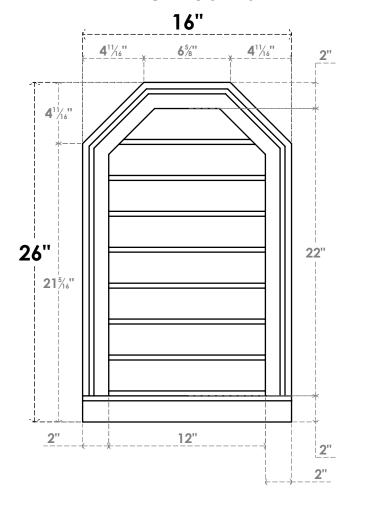

## GVPOT16X2603SN

16"W X 26"H OCTAGONAL TOP SURFACE MOUNT PVC GABLE VENT: NON-FUNCTIONAL, W/ 2"W X 2"P BRICKMOULD SILL FRAME

LOUVER HEIGHT: 2 3/4"

LOUVER QTY: 8

**FRONT** 

SIDE

EKENA MILLWORK 2300 WEST MAIN ST. CLARKSVILLE, TX 75426 TOLL FREE: 866-607-0453 WWW.EKENAMILLWORK.COM