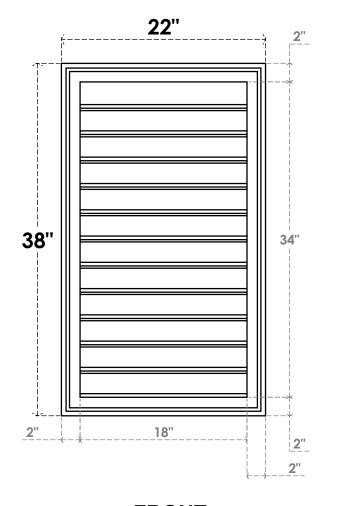

## GVPVE22X3802SF

22"W X 38"H RECTANGLE SURFACE MOUNT PVC GABLE VENT: FUNCTIONAL, W/ 2"W X 1-1/2"P **BRICKMOULD FRAME** 

**VENTING AREA: 49.5 SQ IN** LOUVER HEIGHT: 2 7/8"

LOUVER QTY: 12

**FRONT** 

SIDE

EKENA MILLWORK 2300 WEST MAIN ST. CLARKSVILLE, TX 75426 TOLL FREE: 866-607-0453 WWW.EKENAMILLWORK.COM