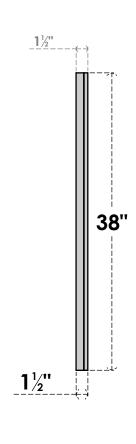

## GVPVE22X3802SF

22"W X 38"H RECTANGLE SURFACE MOUNT PVC GABLE VENT: FUNCTIONAL, W/ 2"W X 1-1/2"P **BRICKMOULD FRAME** 

**VENTING AREA: 49.5 SQ IN** LOUVER HEIGHT: 2 7/8"

LOUVER QTY: 12

**FRONT** 

SIDE

EKENA MILLWORK 2300 WEST MAIN ST. CLARKSVILLE, TX 75426 TOLL FREE: 866-607-0453 WWW.EKENAMILLWORK.COM