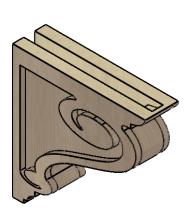

## **ISOMETRIC**

GENERATED DATE: 01/28/2023

**EKENA MILLWORK** 2300 WEST MAIN ST. CLARKSVILLE, TX 75426 TOLL FREE: 866-607-0453 WWW.EKENAMILLWORK.COM

1. INSTALLATION TO BE COMPLETED IN ACCORDANCE WITH MANUFACTURER'S SPECIFICATIONS.
2. DRAWING MAY NOT BE TO SCALE
3. THIS DRAWING IS INTENDED FOR DESIGN AND PLANNING PURPOSES ONLY.
4. ALL INFORMATION CONTAINED HEREIN WAS CURRENT AT THE TIME OF DEVELOPMENT BUT MUST BE REVIEWED AND APPROVED BY THE PRODUCT MANUFACTURER TO BE CONSIDERED ACCURATE.

## ITEM NUMBER: CORU03X12X12SCRRCPR

3"W X 12"D X 12"H SERIES 1 THIN SCROLL ROUGH CEDAR TIMBERTHANE FAUX WOOD CORBEL, PRIMED