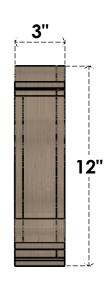

## FRONT PROFILE

## ITEM NUMBER: CORU03X12X12SCRRCPR

3"W X 12"D X 12"H SERIES 1 THIN SCROLL ROUGH CEDAR TIMBERTHANE FAUX WOOD CORBEL, PRIMED