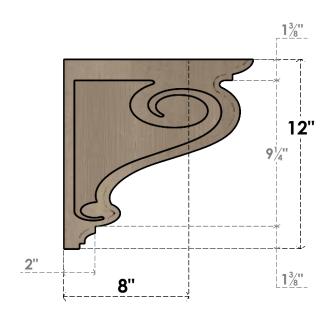

## SIDE PROFILE

## ITEM NUMBER: CORU03X12X12SCRRCPR

3"W X 12"D X 12"H SERIES 1 THIN SCROLL ROUGH CEDAR TIMBERTHANE FAUX WOOD CORBEL, PRIMED