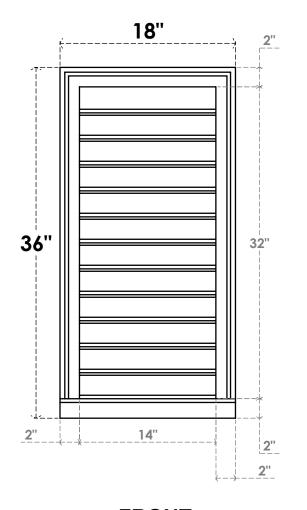

## GVPVE18X3603SF

18"W X 36"H RECTANGLE SURFACE MOUNT PVC GABLE VENT: FUNCTIONAL, W/ 2"W X 2"P **BRICKMOULD SILL FRAME** 

**VENTING AREA: 38.5 SQ IN** LOUVER HEIGHT: 2 5/8"

LOUVER QTY: 12

**FRONT** 

SIDE

EKENA MILLWORK 2300 WEST MAIN ST. CLARKSVILLE, TX 75426 TOLL FREE: 866-607-0453 WWW.EKENAMILLWORK.COM