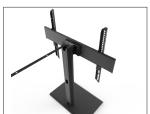

#### **TECHNICAL ILLUSTRATIONS**

## **HEIGHT ADJUSTABLE**

Raise the center of your TV up to 25.6" to provide room for a sound bar or other AV equipment.