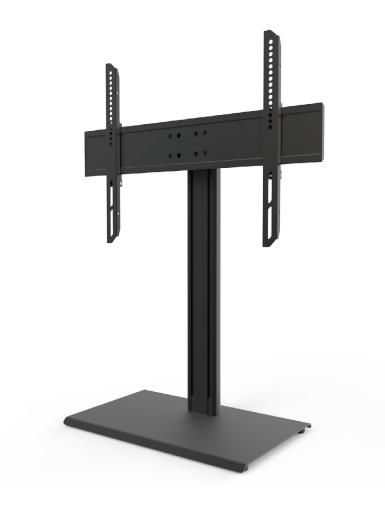

# TTS100

# A step above the ordinary

When mounting your TV to the wall isn't an option, the TTS100 tabletop stand provides the next best solution. Designed to sit on top of an entertainment center, this mount and base combo serves as an improvement to the basic stand included with most TVs. Its height adjustable support column allows you to raise the center of your TV up to 25.6 inches, providing room for a sound bar or other AV equipment. It also offers up to 60° of swivel to improve line-of-sight while seated at an angle. The TTS100 includes integrated cable management for a tidy setup and an optional safety tether for added security.

#### **FEATURES & SPECIFICATIONS**

- Fits most flat panel TVs from 37" to 60"
- Supports TVs up to 88 lb (40 kg)
- Accommodates VESA sizes from 100x100 to 600x400
- 30° of swivel in either direction
- Accessible tilt mechanism provides -5° of backward tilt angle
- Height adjustable between 9.8" (25 cm) and 25.6"
  (65 cm), depending on screen size
- Security tether allows the stand to be secured to a stud
- · Adjustable rubber feet add stability
- · Integrated cable management

- Solid steel and aluminum construction with durable powder coated finish
- Assembly manual and all TV mounting hardware is included
- Five year manufacturer's warranty
- · Shipping box weight: 26.3 lb (11.9 kg)
- Shipping box dimensions: 30.3" x 14.7" x 4.4"
  (77 x 37.4 x 11.2 cm)
- · Product weight: 20.3 lb (9.2 kg)
- · UPC: 800152717968