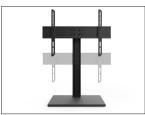

#### **TECHNICAL ILLUSTRATIONS**

#### **SUPPORTS UP TO 88 POUNDS**

Designed for 37" to 60" TVs, the TTS100 safely supports up to 88 lb.