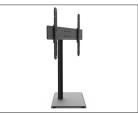

# TTS100

# A step above the ordinary

When mounting your TV to the wall isn't an option, the TTS100 tabletop stand provides the next best solution. Designed to sit on top of an entertainment center, this mount and base combo serves as an improvement to the basic stand included with most TVs. Its height adjustable support column allows you to raise the center of your TV up to 25.6 inches, providing room for a sound bar or other AV equipment. It also offers up to 60° of swivel to improve line-of-sight while seated at an angle. The TTS100 includes integrated cable management for a tidy setup and an optional safety tether for added security.