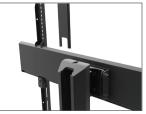

#### **TECHNICAL ILLUSTRATIONS**

# INTEGRATED CABLE MANAGEMENT

Easily hide wires and cables by routing them through the interior of the support column.