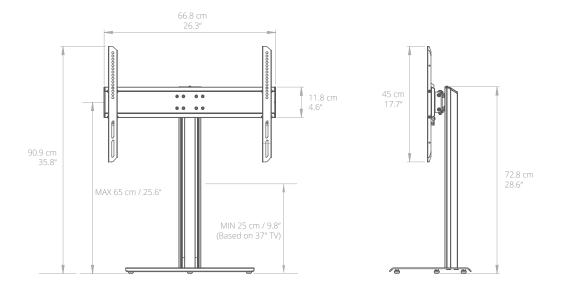

#### **FEATURES & SPECIFICATIONS**

- Fits most flat panel TVs from 37" to 60"
- Supports TVs up to 88 lb (40 kg)
- Accommodates VESA sizes from 100x100 to 600x400
- 30° of swivel in either direction
- Accessible tilt mechanism provides -5° of backward tilt angle
- Height adjustable between 9.8" (25 cm) and 25.6"
  (65 cm), depending on screen size
- Security tether allows the stand to be secured to a stud
- · Adjustable rubber feet add stability
- · Integrated cable management

#### **TECHNICAL ILLUSTRATIONS**

## **HEIGHT ADJUSTABLE**

Raise the center of your TV up to 25.6" to provide room for a sound bar or other AV equipment.