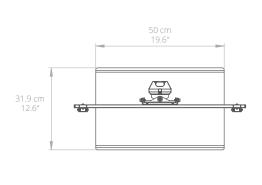

#### **FEATURES & SPECIFICATIONS**

- Fits most flat panel TVs from 37" to 60"
- Supports TVs up to 88 lb (40 kg)
- Accommodates VESA sizes from 100x100 to 600x400
- 30° of swivel in either direction
- Accessible tilt mechanism provides -5° of backward tilt angle
- Height adjustable between 9.8" (25 cm) and 25.6"
  (65 cm), depending on screen size
- Security tether allows the stand to be secured to a stud
- · Adjustable rubber feet add stability
- · Integrated cable management

#### **TECHNICAL ILLUSTRATIONS**