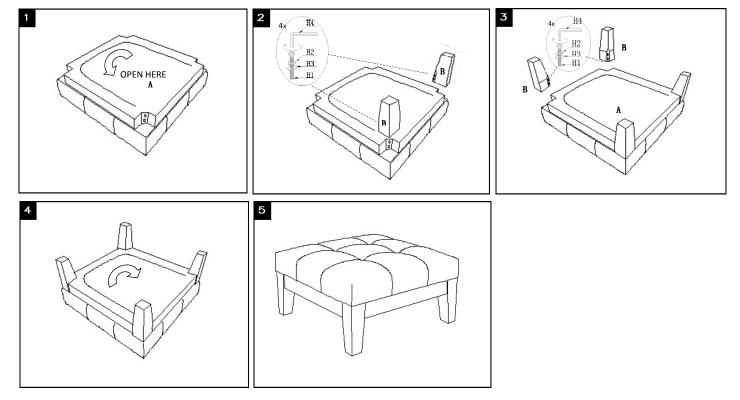

## NOTICE

- \* Please make sure that you have all parts indicated before you begin assembly of this item.
- \* This item should be assembled on a soft surface to prevent scratching the finish during assembly.
- \* This item may require periodic tightening.

## **Parts List and Hardware List**

DESCRIPTION PIECE **PICTURE** QUANTITY Seat Α 1X В 4X Leg H1 Allen bolt L 8X (2) H2 Spring washer 8X Flat washer Н3 8X H4 Allen key 1X

Product Dimensions:29.92" W x 29.92" D x 15.75" H

## PREPARATION

Before beginning assembly of product, make sure all parts are present. Compare parts with package contents list and hardware contents list. If any part is missing or damaged, do not attempt to assemble the product.