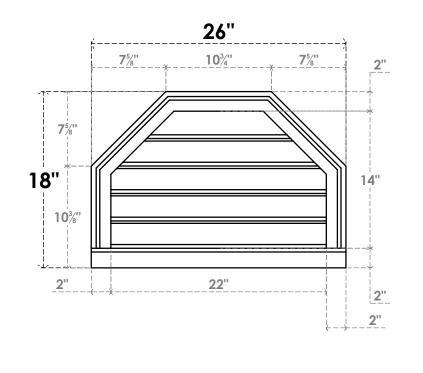

## GVPOT26X1803SF

26"W X 18"H OCTAGONAL TOP SURFACE MOUNT PVC GABLE VENT: FUNCTIONAL, W/ 2"W X 2"P BRICKMOULD SILL FRAME

VENTING AREA: 19.76 SQ IN LOUVER HEIGHT: 2 3/4" LOUVER QTY: 5

## FRONT

## RK

NOTES 1. INSTALLATION TO BE COMPLETED IN ACCORDANCE WITH MANUFACTURER'S SPECIFICATIONS. 2. DRAWING MAY NOT BE TO SCALE

SIDE

THIS DRAWING IS INTENDED FOR DESIGN AND PLANNING PURPOSES ONLY.
ALL INFORMATION CONTAINED HEREIN WAS CURRENT AT THE TIME OF DEVELOPMENT BUT MUST BE REVIEWED AND APPROVED BY THE PRODUCT MANUFACTURER TO BE CONSIDERED ACCURATE.
ARCHITECTURAL GRADE PVC PRODUCTS ARE MADE FROM EXPANDED CELLULAR PVC AND COME NATURALLY WHITE BUT MAY BE

PAINTED

**EKENA MILLWORK** 2300 WEST MAIN ST. CLARKSVILLE, TX 75426 TOLL FREE: 866-607-0453 WWW.EKENAMILLWORK.COM