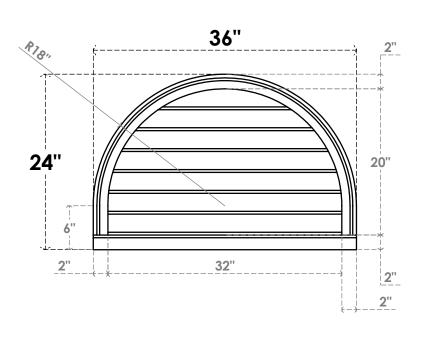

## GVPRT36X2403SN

36"W X 24"H ROUND TOP SURFACE MOUNT PVC GABLE VENT: NON-FUNCTIONAL, W/ 2"W X 2"P **BRICKMOULD SILL FRAME** 

**FRONT** 

SIDE

LOUVER HEIGHT: 2 7/8"

LOUVER QTY: 7

1. INSTALLATION TO BE COMPLETED IN ACCORDANCE WITH MANUFACTURER'S SPECIFICATIONS. 2. DRAWING MAY NOT BE TO SCALE