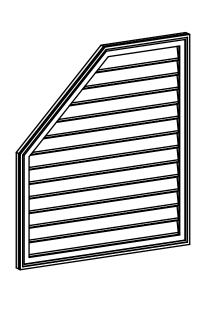

## GVPOL36X4002SF

36"W X 40"H HALF OCTAGON TOP LEFT SURFACE MOUNT PVC GABLE VENT: FUNCTIONAL, W/ 2"W X 1-1/2"P BRICKMOULD FRAME

**VENTING AREA: 85.3 SQ IN** LOUVER HEIGHT: 2 3/4"

LOUVER QTY: 13

**FRONT** 