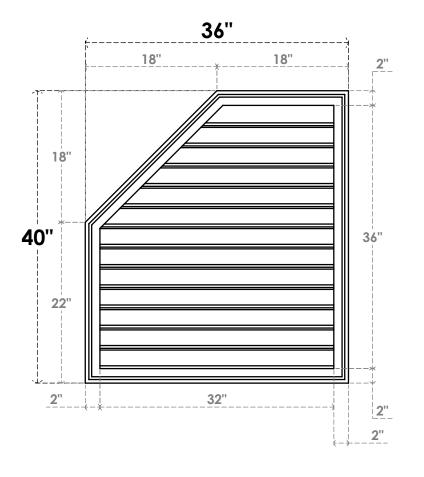

## GVPOL36X4002SF

36"W X 40"H HALF OCTAGON TOP LEFT SURFACE MOUNT PVC GABLE VENT: FUNCTIONAL, W/ 2"W X 1-1/2"P BRICKMOULD FRAME

**VENTING AREA: 85.3 SQ IN** LOUVER HEIGHT: 2 3/4"

LOUVER QTY: 13

**FRONT** 