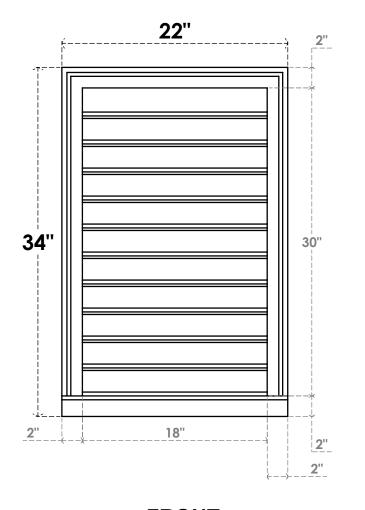

## **GVPVE22X3403SF**

22"W X 34"H RECTANGLE SURFACE MOUNT PVC GABLE VENT: FUNCTIONAL, W/ 2"W X 2"P **BRICKMOULD SILL FRAME** 

**VENTING AREA: 45 SQ IN** LOUVER HEIGHT: 2 3/4"

LOUVER QTY: 11

**FRONT** 

SIDE