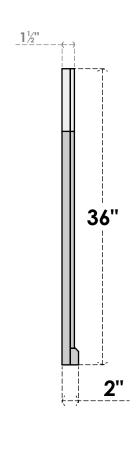

## GVPOT26X3603SF

26"W X 36"H OCTAGONAL TOP SURFACE MOUNT PVC GABLE VENT: FUNCTIONAL, W/ 2"W X 2"P **BRICKMOULD SILL FRAME** 

**VENTING AREA: 58.06 SQ IN** 

LOUVER HEIGHT: 2 5/8"

LOUVER QTY: 12

**FRONT** 

SIDE