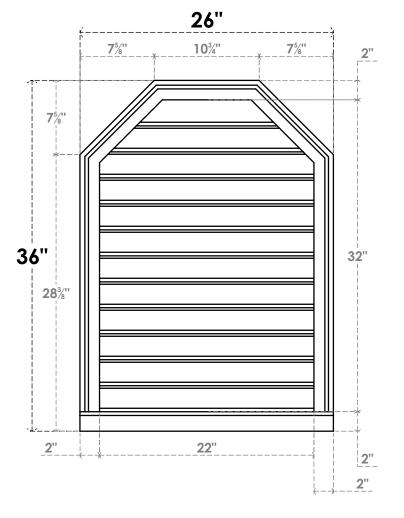

## GVPOT26X3603SF

26"W X 36"H OCTAGONAL TOP SURFACE MOUNT PVC GABLE VENT: FUNCTIONAL, W/ 2"W X 2"P **BRICKMOULD SILL FRAME** 

**VENTING AREA: 58.06 SQ IN** 

LOUVER HEIGHT: 2 5/8"

LOUVER QTY: 12

**FRONT** 

SIDE