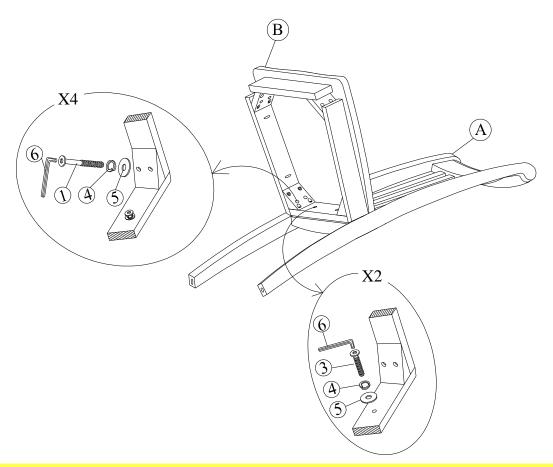

### STEP 1

Attach frame (B) to the back (A) by using bolts (3) and (1) and washers (4) and (5). Tighten with Allen Key (6).

Note: DO NOT tighten any of the bolts, until the chair is assembled, then put on a flat level surface to make sure the chair is level and then tighten the bolts.

SLAT BACK CHAIR WITH WOOD SEAT