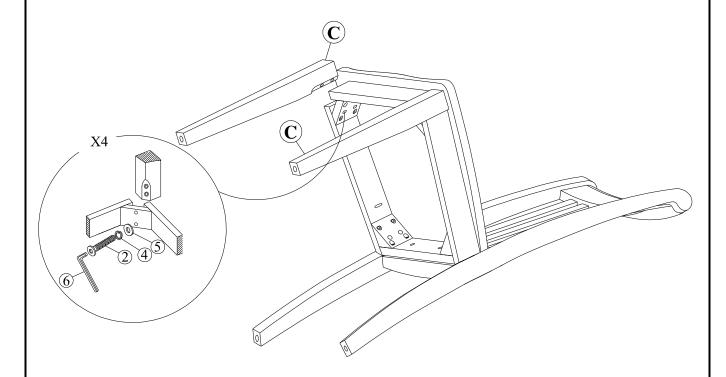

# STEP 2

Attach front legs (C) to the seat frame. Use bolts (2), washers (4) and (5) .Tighten with Allen Key (6).

.