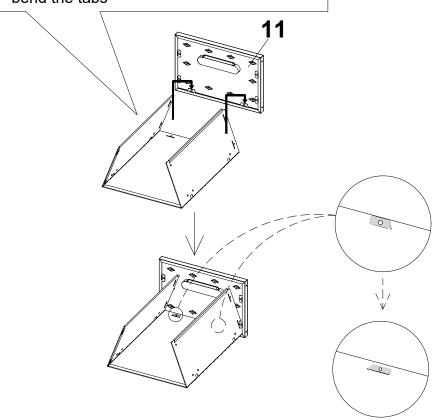

Insert the tabs at the bottom of the drawer faces 11 into the drawer body 10 and bend the tabs

12

Put six screws to hold them in place

Make sure that the little bits protruding from part 12 are all inserted.