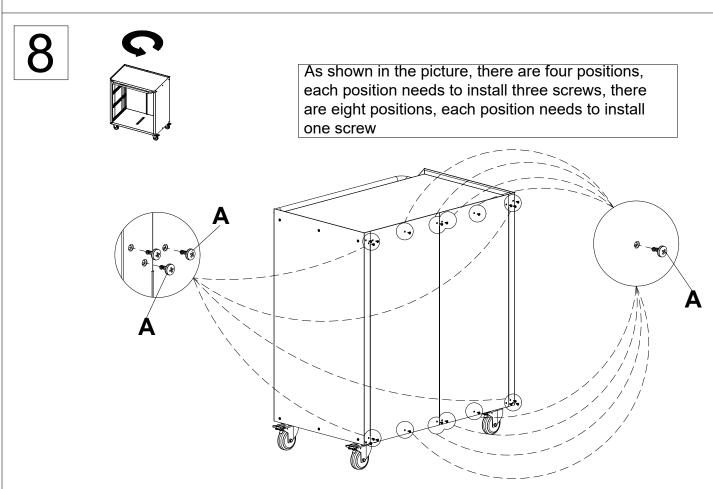

Fix component 4 with screws A according to the diagram

















Fix with screws A according to the diagram





10

After inserting part 4 into the cabinet, please ensure that it is perpendicular to top of part 1. Then, horizontally tap the four snap positions in the picture to fully engage it.



Insert the tabs at the bottom of the drawer faces 11 into the drawer body 10 and bend the tabs





12



Put six screws to hold them in place





Make sure that the little bits protruding from part 12 are all inserted.

Note that the slots on the back wall of the drawer should face up.









1.pill out the small rails in the slide rails on the side walls completely. with two people lifing each side of the drawer, align the four divots on the bottom with the two rail clips on the rails on each side and insert them into the rail clips.





16

2. Af