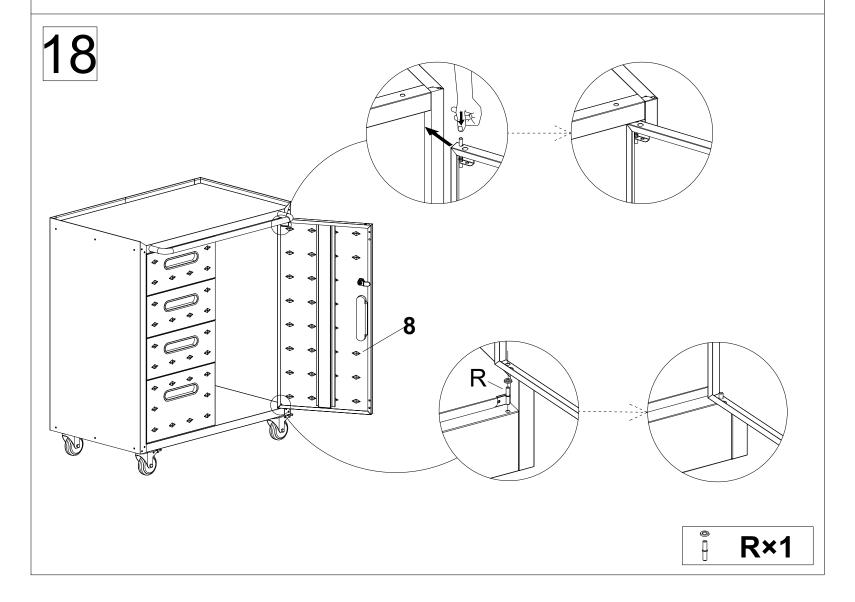

Please follow steps 15-16 to sequentially assemble the three drawers onto the cabinet body

Install accessory U onto components 8 as shown in the diagram

If you don't want to install the handle, you can remove it and use O to block its hole