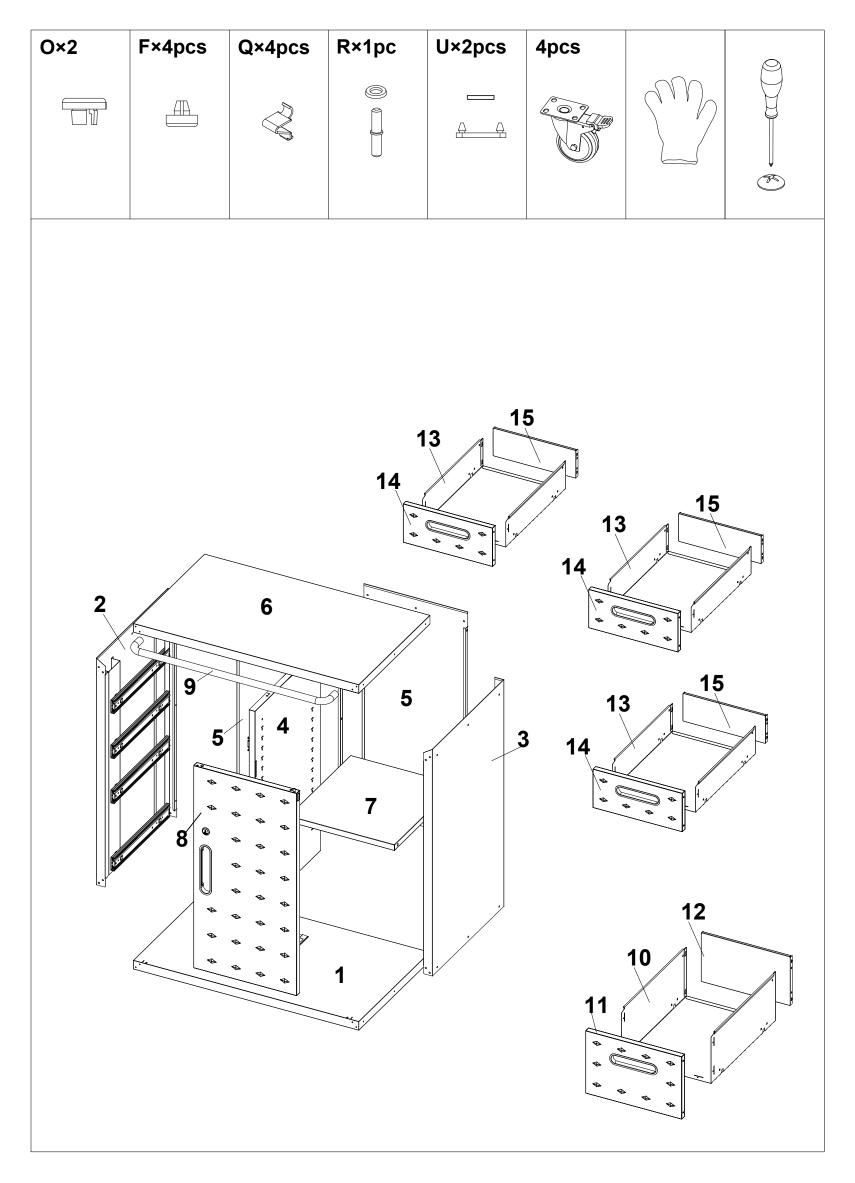

Please follow steps 15-16 to sequentially assemble the three drawers onto the cabinet body

Install accessory U onto components 8 as shown in the diagram

If you don't want to install the handle, you can remove it and use O to block its hole