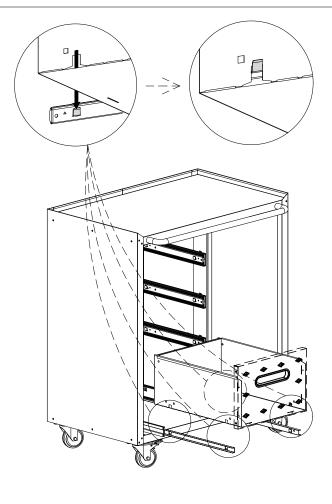

Fix component 4 with screws A according to the diagram

Fix with screws A according to the diagram

10

After inserting part 4 into the cabinet, please ensure that it is perpendicular to top of part 1. Then, horizontally tap the four snap positions in the picture to fully engage it.