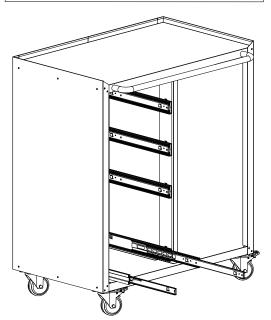

Note that the slots on the back wall of the drawer should face up.

1.pill out the small rails in the slide rails on the side walls completely. with two people lifing each side of the drawer, align the four divots on the bottom with the two rail clips on the rails on each side and insert them into the rail clips.

16

2. After placing the drawer on the rail , press the drawer base down hard enough, paying attention to check the position of the four clips inside until you hear a click four times, which means the drawer is in place