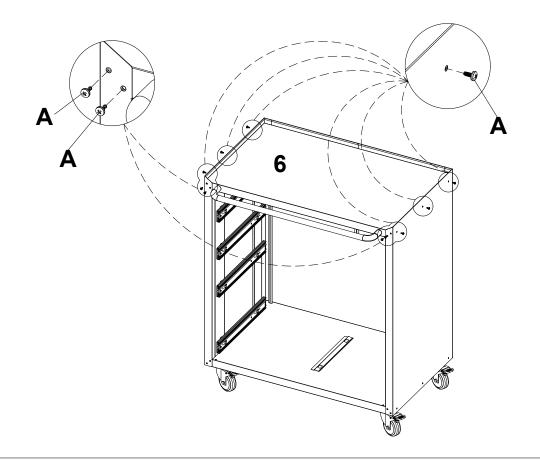

Fix component 4 with screws A according to the diagram

Fix with screws A according to the diagram

10

After inserting part 4 into the cabinet, please ensure that it is perpendicular to top of part 1. Then, horizontally tap the four snap positions in the picture to fully engage it.