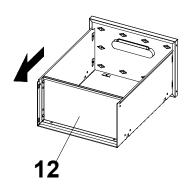

Insert the tabs at the bottom of the drawer faces 11 into the drawer body 10 and bend the tabs

12

Put six screws to hold them in place

Make sure that the little bits protruding from part 12 are all inserted.