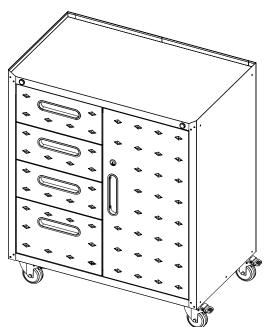

Fix component 4 with screws A according to the diagram

Fix with screws A according to the diagram

10

After inserting part 4 into the cabinet, please ensure that it is perpendicular to top of part 1. Then, horizontally tap the four snap positions in the picture to fully engage it.

Insert the tabs at the bottom of the drawer faces 11 into the drawer body 10 and bend the tabs

12

Put six screws to hold them in place

Make sure that the little bits protruding from part 12 are all inserted.

Note that the slots on the back wall of the drawer should face up.

1.pill out the small rails in the slide rails on the side walls completely. with two people lifing each side of the drawer, align the four divots on the bottom with the two rail clips on the rails on each side and insert them into the rail clips.

16

2. After placing the drawer on the rail , press the drawer base down hard enough, paying attention to check the position of the four clips inside until you hear a click four times, which means the drawer is in place

Please follow steps 15-16 to sequentially assemble the three drawers onto the cabinet body

Install accessory U onto components 8 as shown in the diagram

If you don't want to install the handle, you can remove it and use O to block its hole