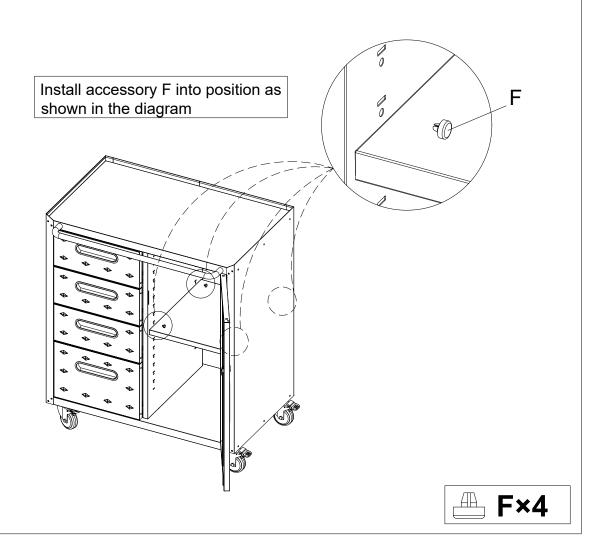

Please follow steps 15-16 to sequentially assemble the three drawers onto the cabinet body

Install accessory U onto components 8 as shown in the diagram

If you don't want to install the handle, you can remove it and use O to block its hole