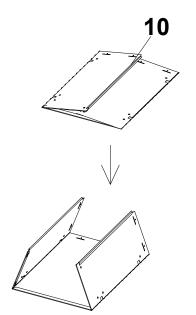

Insert the tabs at the bottom of the drawer faces 11 into the drawer body 10 and bend the tabs

12

Put six screws to hold them in place

Make sure that the little bits protruding from part 12 are all inserted.