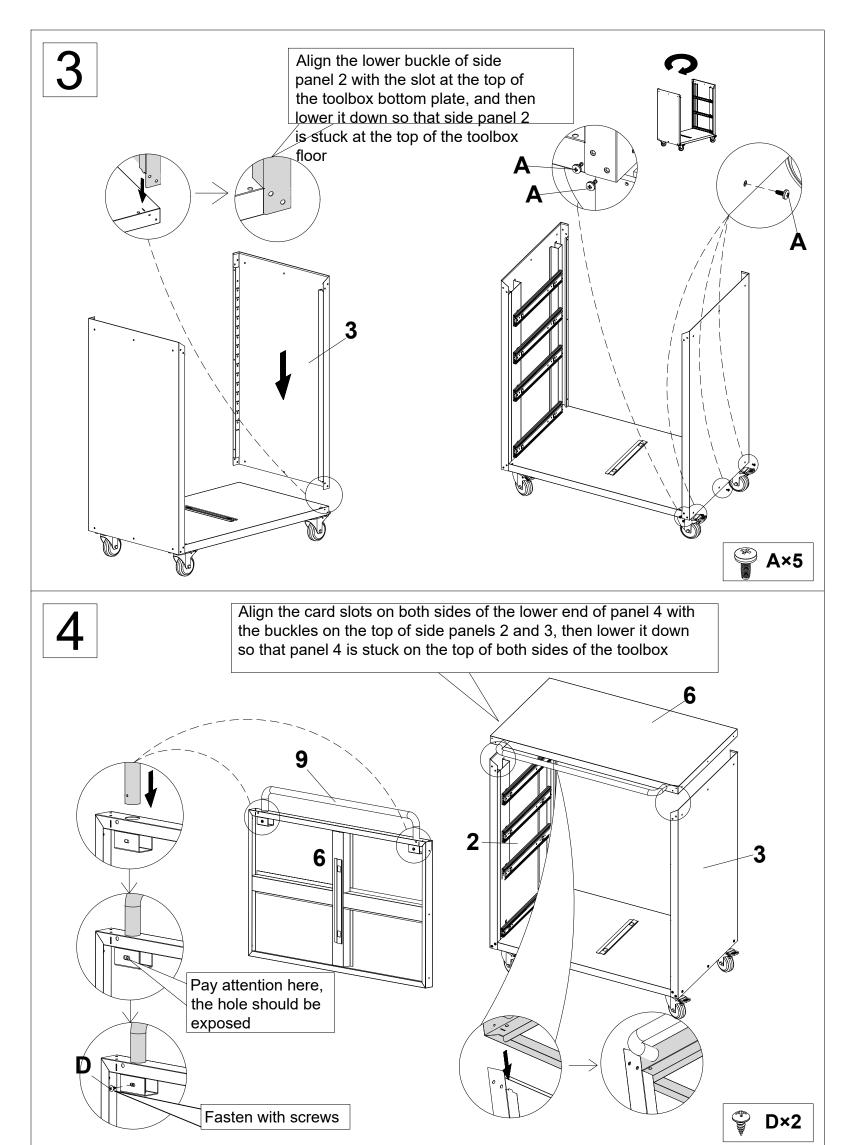

Fix component 4 with screws A according to the diagram

Fix with screws A according to the diagram

10

After inserting part 4 into the cabinet, please ensure that it is perpendicular to top of part 1. Then, horizontally tap the four snap positions in the picture to fully engage it.