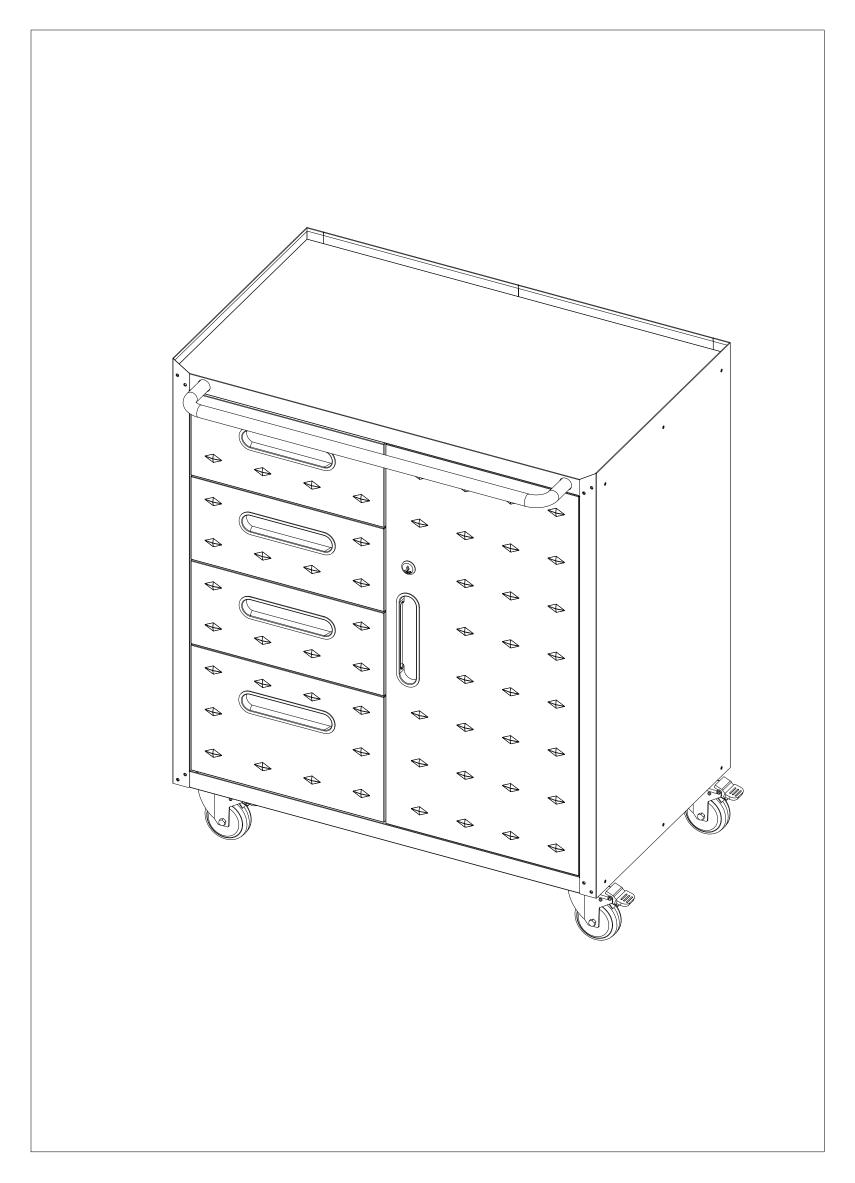

Please follow steps 15-16 to sequentially assemble the three drawers onto the cabinet body

Install accessory U onto components 8 as shown in the diagram

If you don't want to install the handle, you can remove it and use O to block its hole