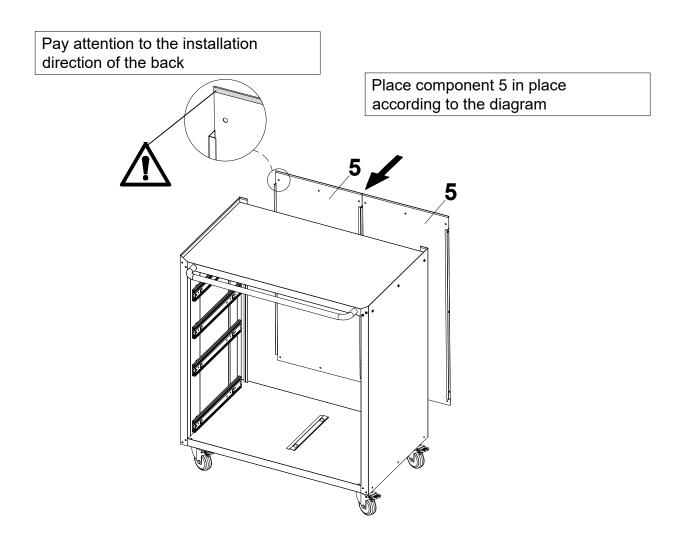

Fix component 4 with screws A according to the diagram

















Fix with screws A according to the diagram





10

After inserting part 4 into the cabinet, please ensure that it is perpendicular to top of part 1. Then, horizontally tap the four snap positions in the picture to fully engage it.



Insert the tabs at the bottom of the drawer faces 11 into the drawer body 10 and bend the tabs





12



Put six screws to hold them in place





Make sure that the little bits protruding from part 12 are all inserted.

Note that the slots on the back wall of the drawer should face up.









1.pill out the small rails in the slide rails on the side walls completely. with two people lifing each side of the drawer, align the four divots on the bottom with the two rail clips on the rails on each side and insert them into the rail clips.





16

2.