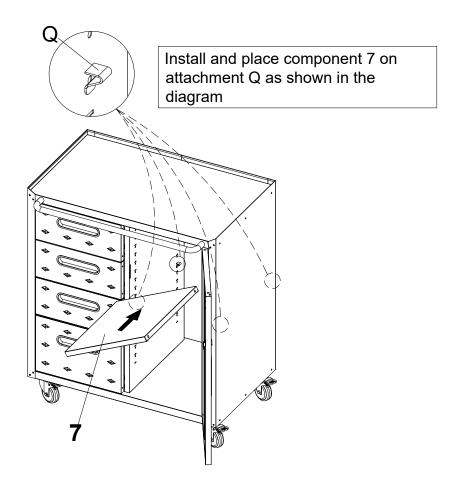

Please follow steps 15-16 to sequentially assemble the three drawers onto the cabinet body

Install accessory U onto components 8 as shown in the diagram

If you don't want to install the handle, you can remove it and use O to block its hole