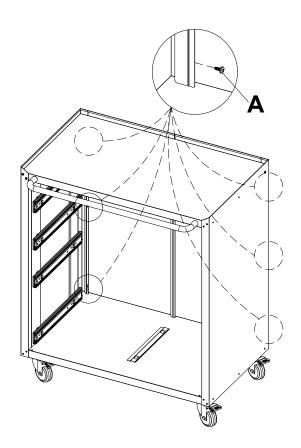

Fix component 4 with screws A according to the diagram

Fix with screws A according to the diagram

10

After inserting part 4 into the cabinet, please ensure that it is perpendicular to top of part 1. Then, horizontally tap the four snap positions in the picture to fully engage it.