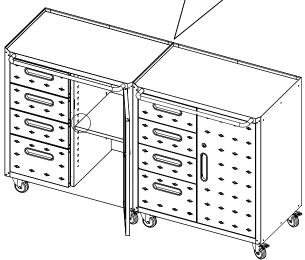

If you need to link another cabinet, you need to follow the following steps

First remove the 12 screws on the contact surface, then put the two cabinets together and fix them with 6 screws