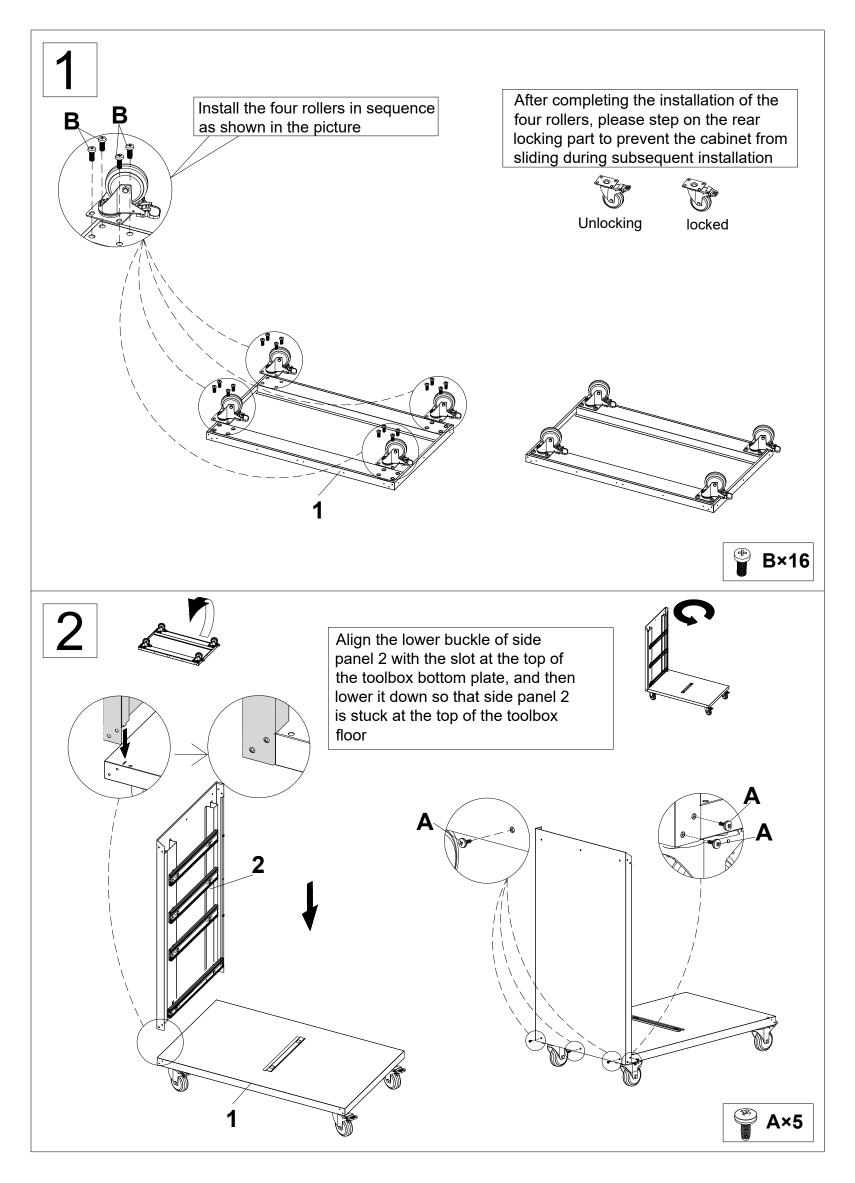

Fix component 4 with screws A according to the diagram

















Fix with screws A according to the diagram





10

After inserting part 4 into the cabinet, please ensure that it is perpendicular to top of part 1. Then, horizontally tap the four snap positions in the picture to fully engage it.



Insert the tabs at the bottom of the drawer faces 11 into the drawer body 10 and bend the tabs





12



Put six screws to hold them in place





Make sure that the little bits protruding from part 12 are all inserted.

Note that the slots on the back wall of the drawer should face up.









1.pill out the small rails in the slide rails on the side walls completely. with two people lifing each side of the drawer, align the four divots on the bottom with the two rail clips on the