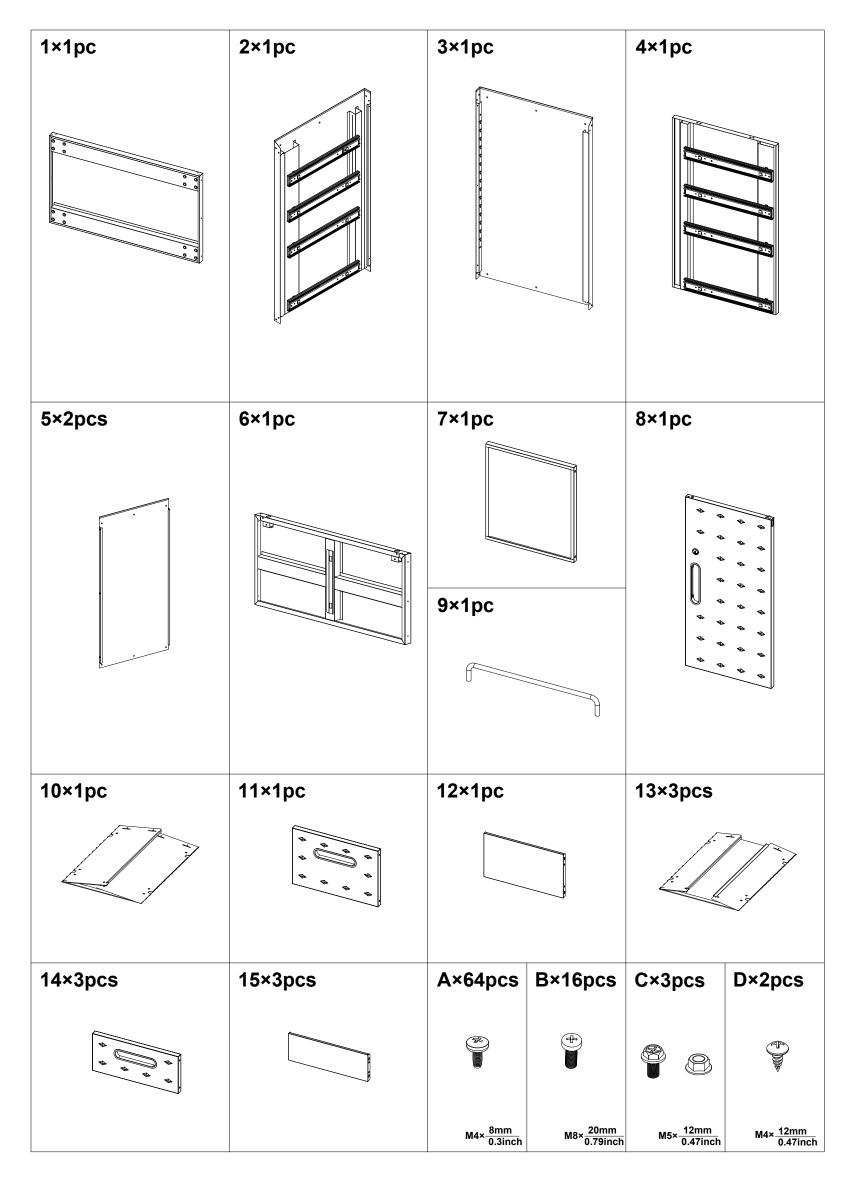

Fix component 4 with screws A according to the diagram

















Fix with screws A according to the diagram





10

After inserting part 4 into the cabinet, please ensure that it is perpendicular to top of part 1. Then, horizontally tap the four snap positions in the picture to fully engage it.



Insert the tabs at the bottom of the drawer faces 11 into the drawer body 10 and bend the tabs





12



Put six screws to hold them in place





Make sure that the little bits protruding from part 12 are all inserted.

Note that the slots on the back wall of the drawer should face up.









1.pill out the small rails in the slide rails on the side walls completely. with two people lifing each side of the drawer, align the four divots on the bottom with the two rail clips on