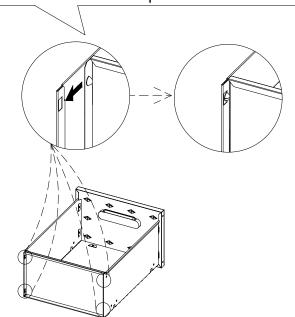

Insert the tabs at the bottom of the drawer faces 11 into the drawer body 10 and bend the tabs

12

Put six screws to hold them in place

Make sure that the little bits protruding from part 12 are all inserted.