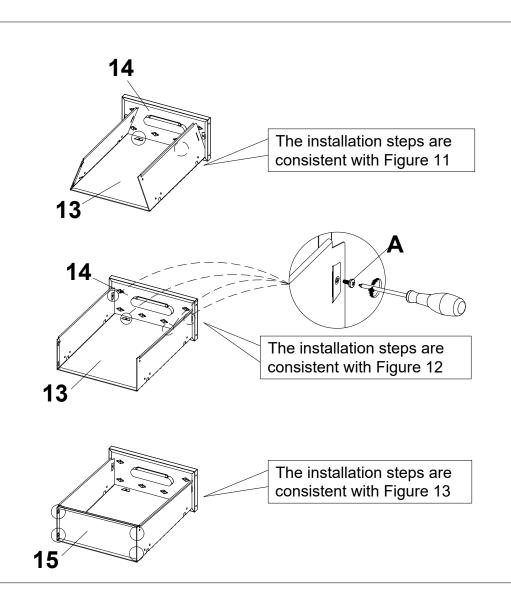

Please follow steps 15-16 to sequentially assemble the three drawers onto the cabinet body

Install accessory U onto components 8 as shown in the diagram

If you don't want to install the handle, you can remove it and use O to block its hole