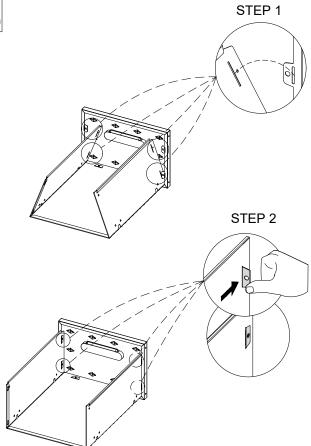

Fix component 4 with screws A according to the diagram

Fix with screws A according to the diagram

10

After inserting part 4 into the cabinet, please ensure that it is perpendicular to top of part 1. Then, horizontally tap the four snap positions in the picture to fully engage it.