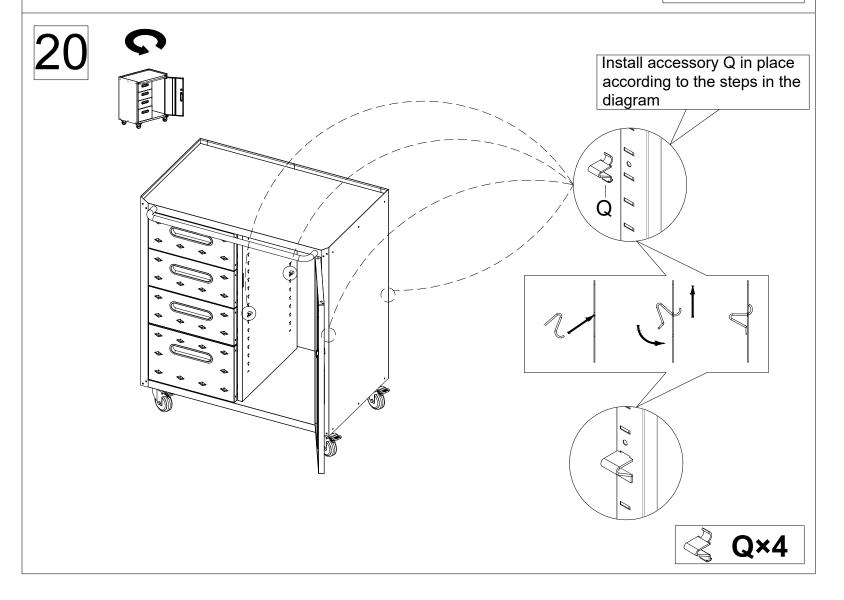

Please follow steps 15-16 to sequentially assemble the three drawers onto the cabinet body

Install accessory U onto components 8 as shown in the diagram

If you don't want to install the handle, you can remove it and use O to block its hole