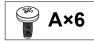

Fix component 4 with screws A according to the diagram

Fix with screws A according to the diagram

10

After inserting part 4 into the cabinet, please ensure that it is perpendicular to top of part 1. Then, horizontally tap the four snap positions in the picture to fully engage it.