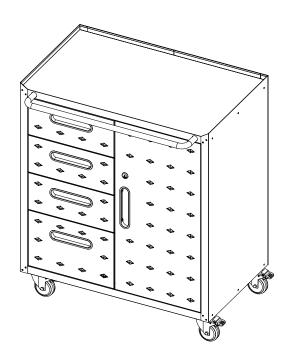

Please follow steps 15-16 to sequentially assemble the three drawers onto the cabinet body

Install accessory U onto components 8 as shown in the diagram

If you don't want to install the handle, you can remove it and use O to block its hole