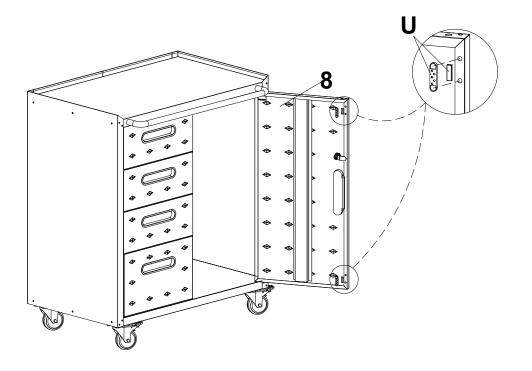

Please follow steps 15-16 to sequentially assemble the three drawers onto the cabinet body

Install accessory U onto components 8 as shown in the diagram

If you don't want to install the handle, you can remove it and use O to block its hole