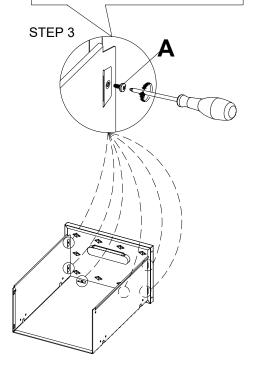

Fix component 4 with screws A according to the diagram

Fix with screws A according to the diagram

10

After inserting part 4 into the cabinet, please ensure that it is perpendicular to top of part 1. Then, horizontally tap the four snap positions in the picture to fully engage it.