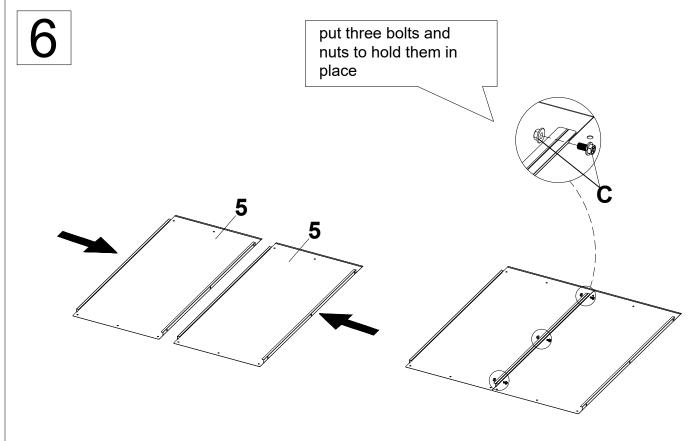

Fix component 4 with screws A according to the diagram

















Fix with screws A according to the diagram





10

After inserting part 4 into the cabinet, please ensure that it is perpendicular to top of part 1. Then, horizontally tap the four snap positions in the picture to fully engage it.



Insert the tabs at the bottom of the drawer faces 11 into the drawer body 10 and bend the tabs





12



Put six screws to hold them in place





Make sure that the little bits protruding from part 12 are all inserted.

Note that the slots on the back wall of the drawer should face up.









1.pill out the small rails in the slide rails on the side walls completely. with two people lifing each side of the drawer, align the four divots on the bottom with the two rail clips on the rails on each side and insert them into the rail clips.





16