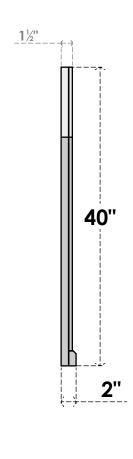

## GVPOT32X4003SF

32"W X 40"H OCTAGONAL TOP SURFACE MOUNT PVC GABLE VENT: FUNCTIONAL, W/ 2"W X 2"P **BRICKMOULD SILL FRAME** 

**VENTING AREA: 79.95 SQ IN** 

LOUVER HEIGHT: 2 3/4"

LOUVER QTY: 13

**FRONT** 

SIDE