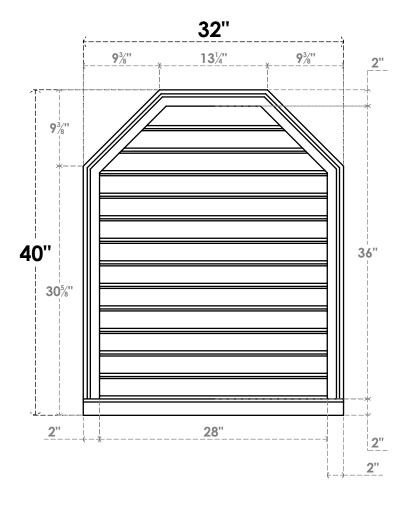

## GVPOT32X4003SF

32"W X 40"H OCTAGONAL TOP SURFACE MOUNT PVC GABLE VENT: FUNCTIONAL, W/ 2"W X 2"P **BRICKMOULD SILL FRAME** 

**VENTING AREA: 79.95 SQ IN** 

LOUVER HEIGHT: 2 3/4"

LOUVER QTY: 13

**FRONT** 

SIDE