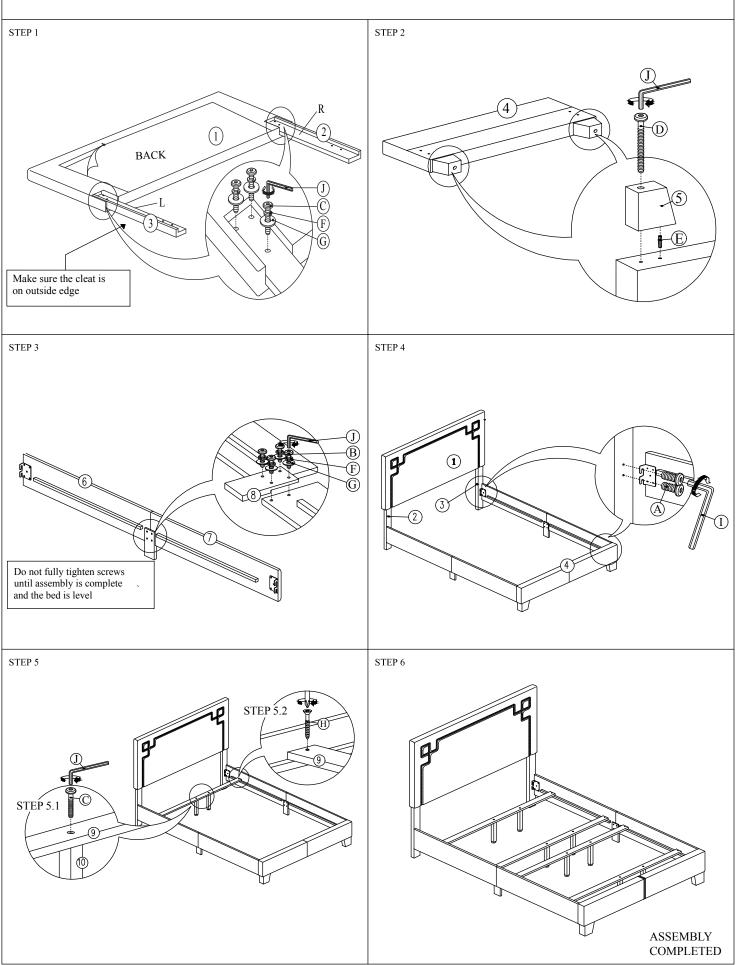

## **ASSEMBLY INSTRUCTION**

Thank you for purchasing this quality product. Be sure to check all packing material carefully for small parts which may have come loose inside the carton during shipment. Separate, identify and count all parts and hardware. Compare with the parts list to be sure all parts are present.

## "DO NOT TIGHTEN SCREWS UNTIL COMPLETELY ASSEMBLED"

## IMPORTANT: PLEASE READ INSTRUCTION BEFORE STARTING THE ASSEMBLY

| HARDWARE LIST |               |                       |           |       |  |
|---------------|---------------|-----------------------|-----------|-------|--|
| ITEM          | DESCRIPTON    | DRAWING               | SIZE      | QTY   |  |
| A             | JCBB SCREW    | 0)1000                | M8 X 20MM | 8PCS  |  |
| В             | JCBC SCREW    | <b>0</b> 1=1111111111 | M6 X 25MM | 8PCS  |  |
| С             | JCBC SCREW    | <u> </u>              | M6 X 35MM | 14PCS |  |
| D             | JCBC SCREW    | <b>0</b>              | M6 X 70MM | 2PCS  |  |
| Е             | WOOD DOWEL    |                       | M8 X 30MM | 2PCS  |  |
| F             | SPRING WASHER | 0                     | M6 x 13MM | 14PCS |  |
| G             | FLAT WASHER   | <b>(</b> )            | M6 x 19MM | 14PCS |  |
| Н             | SCREW         | <b>()</b> —mmm>       | M4 X 32MM | 8PCS  |  |
| I             | L - KEY       |                       | M5 X 65MM | 1PC   |  |
| J             | L - KEY       |                       | M4 X 65MM | 1PC   |  |

| PART LIST |                                      |         |      |  |  |
|-----------|--------------------------------------|---------|------|--|--|
| ITEM      | DESCRIPTON                           | DRAWING | QTY  |  |  |
| 1         | HEADBOARD<br>CUSHION                 |         | 1PC  |  |  |
| 2         | HEADBOARD LEG (R)                    |         | 1PC  |  |  |
| 3         | HEADBOARD LEG (L)                    |         | 1PC  |  |  |
| 4         | FOOTBOARD<br>CUSHION                 |         | 1PC  |  |  |
| 5         | FOOTBOARD<br>LEG                     | Ô       | 2PCS |  |  |
| 6         | SIDE RAIL                            |         | 2PCS |  |  |
| 7         | SIDE RAIL                            |         | 2PCS |  |  |
| 8         | SIDE RAIL<br>SUPPORT LEG             |         | 2PCS |  |  |
| 9         | SLAT                                 |         | 4PCS |  |  |
| 10        | SUPPORT LEGS<br>WITH ADJUSTABLE FEET |         | 8PCS |  |  |