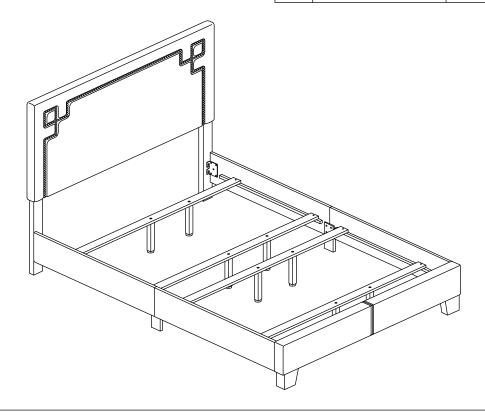

| PART LIST |                                      |         |      |  |  |
|-----------|--------------------------------------|---------|------|--|--|
| ITEM      | DESCRIPTON                           | DRAWING | QTY  |  |  |
| 1         | HEADBOARD<br>CUSHION                 |         | 1PC  |  |  |
| 2         | HEADBOARD LEG (R)                    |         | 1PC  |  |  |
| 3         | HEADBOARD LEG (L)                    |         | 1PC  |  |  |
| 4         | FOOTBOARD<br>CUSHION                 |         | 1PC  |  |  |
| 5         | FOOTBOARD<br>LEG                     | Ô       | 2PCS |  |  |
| 6         | SIDE RAIL                            |         | 2PCS |  |  |
| 7         | SIDE RAIL                            |         | 2PCS |  |  |
| 8         | SIDE RAIL<br>SUPPORT LEG             |         | 2PCS |  |  |
| 9         | SLAT                                 |         | 4PCS |  |  |
| 10        | SUPPORT LEGS<br>WITH ADJUSTABLE FEET |         | 8PCS |  |  |