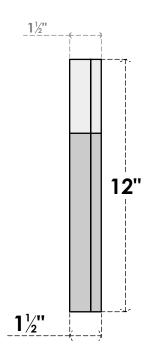

## GVPOT12X1202SF

12"W X 12"H OCTAGONAL TOP SURFACE MOUNT PVC GABLE VENT: FUNCTIONAL, W/ 2"W X 1-1/2"P BRICKMOULD FRAME

VENTING AREA: 4 SQ IN LOUVER HEIGHT: 2 5/8" LOUVER QTY: 3

## SIDE

TOLL FREE: 866-607-0453 WWW.EKENAMILLWORK.COM

**EKENA MILLWORK** 2300 WEST MAIN ST. CLARKSVILLE, TX 75426

NOTES 1. INSTALLATION TO BE COMPLETED IN ACCORDANCE WITH MANUFACTURER'S SPECIFICATIONS. 2. DRAWING MAY NOT BE TO SCALE