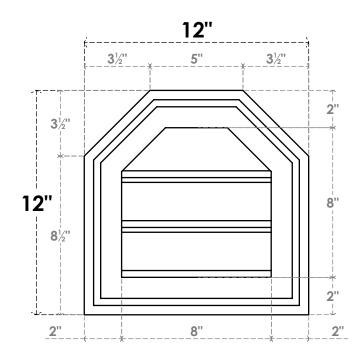

## GVPOT12X1202SF

12"W X 12"H OCTAGONAL TOP SURFACE MOUNT PVC GABLE VENT: FUNCTIONAL, W/ 2"W X 1-1/2"P BRICKMOULD FRAME

VENTING AREA: 4 SQ IN LOUVER HEIGHT: 2 5/8" LOUVER QTY: 3

## FRONT

## SIDE

TOLL FREE: 866-607-0453 WWW.EKENAMILLWORK.COM

**EKENA MILLWORK** 2300 WEST MAIN ST. CLARKSVILLE, TX 75426

NOTES 1. INSTALLATION TO BE COMPLETED IN ACCORDANCE WITH MANUFACTURER'S SPECIFICATIONS. 2. DRAWING MAY NOT BE TO SCALE