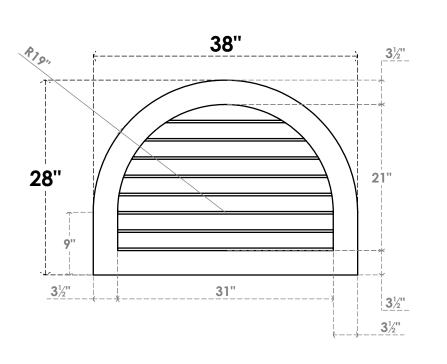

## GVPRT38X2801SN

38"W X 28"H ROUND TOP SURFACE MOUNT PVC GABLE VENT: NON-FUNCTIONAL, W/ 3-1/2"W X 1"P STANDARD FRAME

**FRONT** 

SIDE

LOUVER HEIGHT: 2 5/8"

LOUVER QTY: 8

1. INSTALLATION TO BE COMPLETED IN ACCORDANCE WITH MANUFACTURER'S SPECIFICATIONS. 2. DRAWING MAY NOT BE TO SCALE