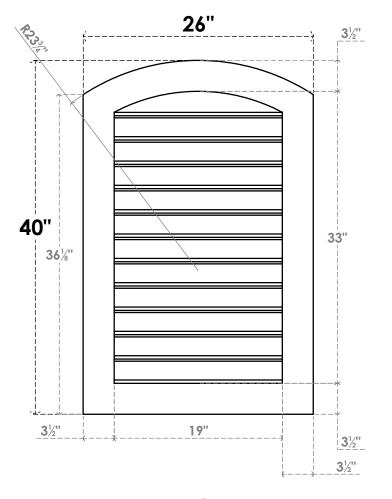

## GVPAR26X4001SF

26"W X 40"H ARCH TOP SURFACE MOUNT PVC GABLE VENT: FUNCTIONAL, W/ 3-1/2"W X 1"P STANDARD FRAME

**FRONT** 

SIDE

**VENTING AREA: 52.25 SQ IN** 

LOUVER HEIGHT: 2 3/4"

LOUVER QTY: 12

EKENA MILLWORK 2300 WEST MAIN ST. CLARKSVILLE, TX 75426 TOLL FREE: 866-607-0453 WWW.EKENAMILLWORK.COM