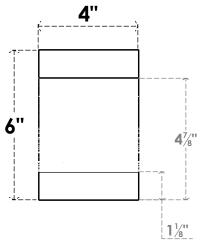

## ITEM NUMBER: RFTURO040X06000X24000X006NEW00RCPR

4"W X 6"H X 24"L TIMBERTHANE ROUGH CEDAR NEWPORT FAUX WOOD OPEN RAFTER TAIL, 6"L END, PRIMED TAN 24"

## **FRONT PROFILE**