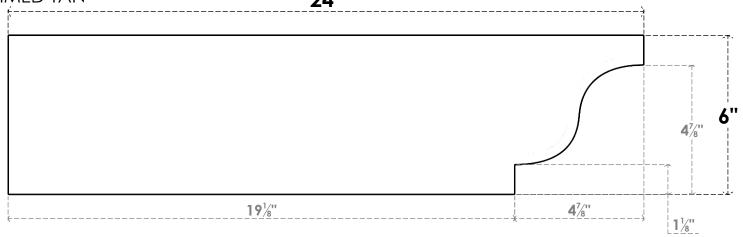

## ITEM NUMBER: RFTURO040X06000X24000X006NEW00RCPR

4"W X 6"H X 24"L TIMBERTHANE ROUGH CEDAR NEWPORT FAUX WOOD OPEN RAFTER TAIL, 6"L END, PRIMED TAN 24"

## **SIDE PROFILE**