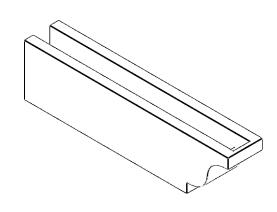

## ITEM NUMBER: RFTURO040X06000X24000X006NEW00RCPR

4"W X 6"H X 24"L TIMBERTHANE ROUGH CEDAR NEWPORT FAUX WOOD OPEN RAFTER TAIL, 6"L END, PRIMED TAN 24"

## **ISOMETRIC**

GENERATED DATE: 03/02/2023

**EKENA MILLWORK** 2300 WEST MAIN ST. CLARKSVILLE, TX 75426 TOLL FREE: 866-607-0453 WWW.EKENAMILLWORK.COM

1. INSTALLATION TO BE COMPLETED IN ACCORDANCE WITH MANUFACTURER'S SPECIFICATIONS.
2. DRAWING MAY NOT BE TO SCALE
3. THIS DRAWING IS INTENDED FOR DESIGN AND PLANNING PURPOSES ONLY.
4. ALL INFORMATION CONTAINED HEREIN WAS CURRENT AT THE TIME OF DEVELOPMENT BUT MUST BE REVIEWED AND APPROVED BY THE PRODUCT MANUFACTURER TO BE CONSIDERED ACCURATE.