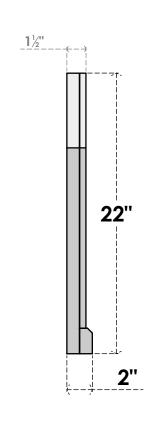

## **GVPOT20X2203SN**

20"W X 22"H OCTAGONAL TOP SURFACE MOUNT PVC GABLE VENT: NON-FUNCTIONAL, W/ 2"W X 2"P BRICKMOULD SILL FRAME

**FRONT** SIDE LOUVER HEIGHT: 2 5/8"

LOUVER QTY: 7

EKENA MILLWORK 2300 WEST MAIN ST. CLARKSVILLE, TX 75426 TOLL FREE: 866-607-0453 WWW.EKENAMILLWORK.COM