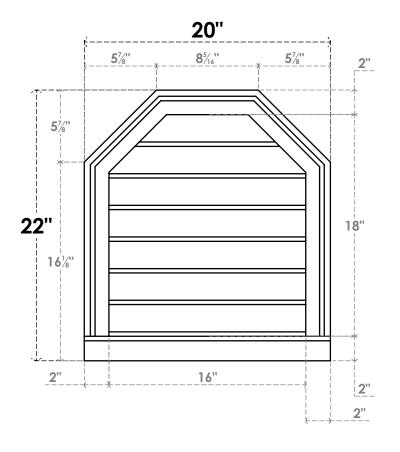

## **GVPOT20X2203SN**

20"W X 22"H OCTAGONAL TOP SURFACE MOUNT PVC GABLE VENT: NON-FUNCTIONAL, W/ 2"W X 2"P BRICKMOULD SILL FRAME

**FRONT** SIDE LOUVER HEIGHT: 2 5/8"

LOUVER QTY: 7

EKENA MILLWORK 2300 WEST MAIN ST. CLARKSVILLE, TX 75426 TOLL FREE: 866-607-0453 WWW.EKENAMILLWORK.COM