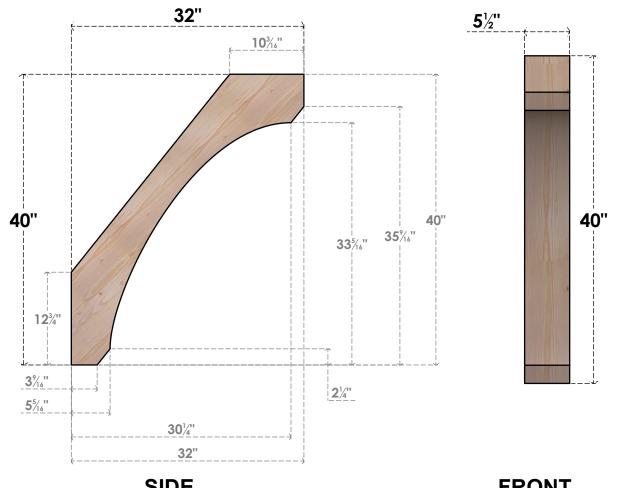

## BRC06X32X40LEC00SDF

5 1/2"W X 32"D X 40"H LEGACY SMOOTH BRACE, DOUGLAS FIR

SIDE **FRONT** 

**EKENA MILLWORK** 2300 WEST MAIN ST. CLARKSVILLE, TX 75426 TOLL FREE: 866-607-0453 WWW.EKENAMILLWORK.COM