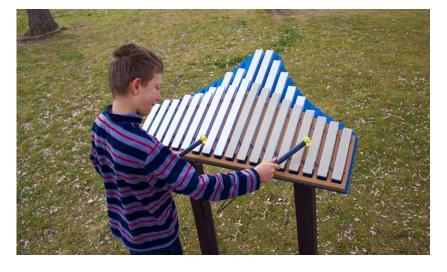

The color is Blue. One side of
The Duet plays the C Major Scale while
the other side offers the A Minor Scale.
Please note the photos of our instruments
may show slight variations of components.

- Multigenerational
- Interactive Play
- Durable
- Sculptural
- Perfectly Tuned
- No Wrong Notes
- All Abilities, All Ages
- Everyone Can Play!

FreenotesHarmonyPark.com | 970.375.7825

Duet – Our first instrument combining keys of aluminum and fiberglass to enhance the playing experience. Enjoy both sounds of delight and rhythm at the same time or enjoy playing with someone and share the experience.