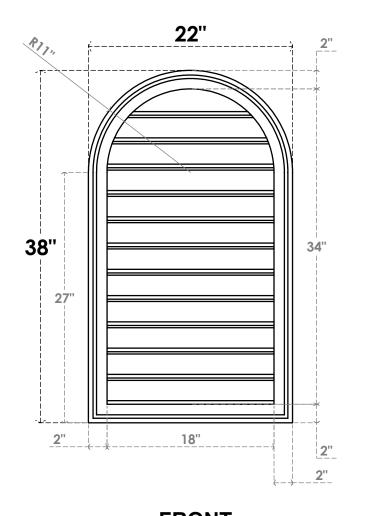

## GVPRT22X3802SF

22"W X 38"H ROUND TOP SURFACE MOUNT PVC GABLE VENT: FUNCTIONAL, W/ 2"W X 1-1/2"P **BRICKMOULD FRAME** 

**VENTING AREA: 48.28 SQ IN** 

LOUVER HEIGHT: 2 7/8"

LOUVER QTY: 12

**FRONT** 

SIDE

1. INSTALLATION TO BE COMPLETED IN ACCORDANCE WITH MANUFACTURER'S SPECIFICATIONS.
2. DRAWING MAY NOT BE TO SCALE