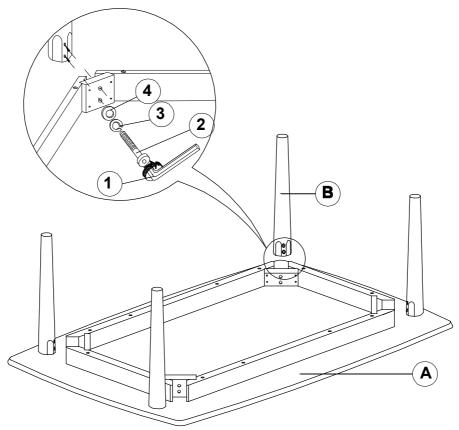

## **COFFEE TABLE STEP 1**

### HARDWARE IDENTIFICATION

| 1 | ALLEN WRENCH<br>(M4 x 63mm - BLK) | 1PC   |
|---|-----------------------------------|-------|
| 2 | BOLT<br>(M6 x 60mm - RBW)         | 24PCS |
| 3 | LOCK WASHER<br>(1/4" - BLK)       | 24PCS |
| 4 | FLAT WASHER<br>(5/16" - RBW)      | 24PCS |