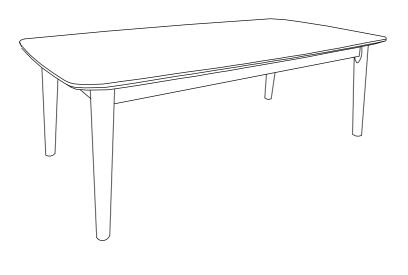

- 1. Don't attempt to repair or modify parts that are broken or defective. Please contact the store immediately.
- 2. This product is for home use only and not intended for commercial establishments.



ASSEMBLY TIME

20 MINUTES

### PARTS IDENTIFICATION

| A | COFFEE TABLE TOP |   | 1PC  |
|---|------------------|---|------|
| В | COFFEE TABLE LEG | B | 4PCS |
| С | END TABLE TOP    |   | 2PCS |
| D | END TABLE LEG    |   | 8PCS |

### HARDWARE IDENTIFICATION

| 1 | ALLEN WRENCH<br>(M4 x 63mm - BLK) | 1PC   |
|---|-----------------------------------|-------|
| 2 | BOLT<br>(M6 x 60mm - RBW)         | 24PCS |
| 3 | LOCK WASHER<br>(1/4" - BLK)       | 24PCS |
| 4 | FLAT WASHER<br>(5/16" - RBW)      | 24PCS |

### **ASSEMBLY INSTRUCTIONS**

## **COFFEE TABLE STEP 1**



## STEP 2 COMPLETE



PAGE 3 OF 4

### **ASSEMBLY INSTRUCTIONS**

END TABLE STEP 3



## STEP 4 COMPLETE









Note: Dimension tolerance ±5%