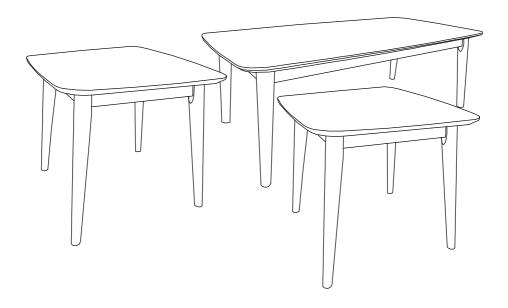

### PARTS IDENTIFICATION

| A | COFFEE TABLE TOP |   | 1PC  |
|---|------------------|---|------|
| В | COFFEE TABLE LEG | B | 4PCS |
| С | END TABLE TOP    |   | 2PCS |
| D | END TABLE LEG    |   | 8PCS |