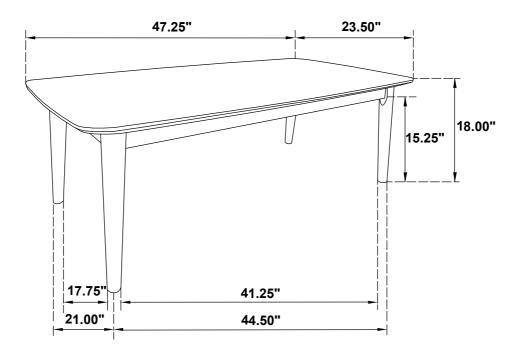

t the store immediately.
- 2. This product is for home use only and not intended for commercial establishments.



ASSEMBLY TIME

20 MINUTES

### PARTS IDENTIFICATION

| A | COFFEE TABLE TOP |   | 1PC  |
|---|------------------|---|------|
| В | COFFEE TABLE LEG | B | 4PCS |
| С | END TABLE TOP    |   | 2PCS |
| D | END TABLE LEG    |   | 8PCS |

### HARDWARE IDENTIFICATION

| 1 | ALLEN WRENCH<br>(M4 x 63mm - BLK) | 1PC   |
|---|-----------------------------------|-------|
| 2 | BOLT<br>(M6 x 60mm - RBW)         | 24PCS |
| 3 | LOCK WASHER<br>(1/4" - BLK)       | 24PCS |
| 4 | FLAT WASHER<br>(5/16" - RBW)      | 24PCS |

### **ASSEMBLY INSTRUCTIONS**

## **COFFEE TABLE STEP 1**



## STEP 2 COMPLETE



PAGE 3 OF 4

### **ASSEMBLY INSTRUCTIONS**

END TABLE STEP 3



## STEP 4 COMPLETE









Note: Dimension tolerance ±5%