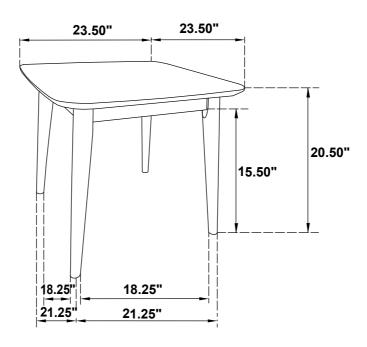

the store immediately.
- 2. This product is for home use only and not intended for commercial establishments.



ASSEMBLY TIME

20 MINUTES

### PARTS IDENTIFICATION

| A | COFFEE TABLE TOP |   | 1PC  |
|---|------------------|---|------|
| В | COFFEE TABLE LEG | B | 4PCS |
| С | END TABLE TOP    |   | 2PCS |
| D | END TABLE LEG    |   | 8PCS |

### HARDWARE IDENTIFICATION

| 1 | ALLEN WRENCH<br>(M4 x 63mm - BLK) | 1PC   |
|---|-----------------------------------|-------|
| 2 | BOLT<br>(M6 x 60mm - RBW)         | 24PCS |
| 3 | LOCK WASHER<br>(1/4" - BLK)       | 24PCS |
| 4 | FLAT WASHER<br>(5/16" - RBW)      | 24PCS |

### **ASSEMBLY INSTRUCTIONS**

## **COFFEE TABLE STEP 1**



## STEP 2 COMPLETE



PAGE 3 OF 4

### **ASSEMBLY INSTRUCTIONS**

END TABLE STEP 3



## STEP 4 COMPLETE









Note: Dimension tolerance ±5%