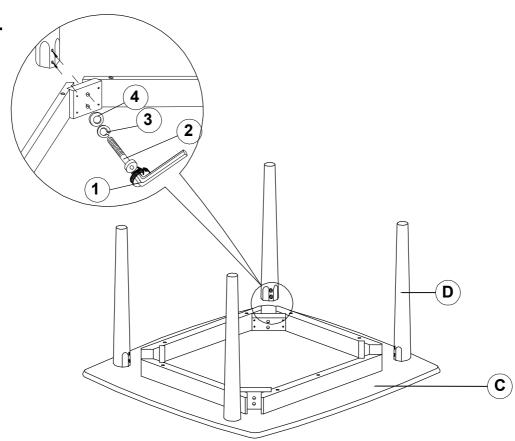

### PARTS IDENTIFICATION

| A | COFFEE TABLE TOP |   | 1PC  |
|---|------------------|---|------|
| В | COFFEE TABLE LEG | B | 4PCS |
| С | END TABLE TOP    |   | 2PCS |
| D | END TABLE LEG    |   | 8PCS |

### HARDWARE IDENTIFICATION

| 1 | ALLEN WRENCH<br>(M4 x 63mm - BLK) | 1PC   |
|---|-----------------------------------|-------|
| 2 | BOLT<br>(M6 x 60mm - RBW)         | 24PCS |
| 3 | LOCK WASHER<br>(1/4" - BLK)       | 24PCS |
| 4 | FLAT WASHER<br>(5/16" - RBW)      | 24PCS |

### **ASSEMBLY INSTRUCTIONS**

END TABLE STEP 3