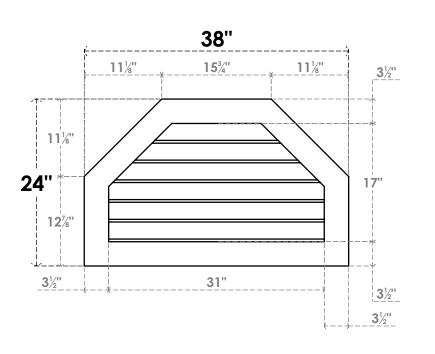

## **GVPOT38X2401SN**

38"W X 24"H OCTAGONAL TOP SURFACE MOUNT PVC GABLE VENT: NON-FUNCTIONAL, W/ 3-1/2"W X 1"P STANDARD FRAME

**FRONT** 

SIDE

LOUVER HEIGHT: 2 7/8"

LOUVER QTY: 6

EKENA MILLWORK 2300 WEST MAIN ST. CLARKSVILLE, TX 75426 TOLL FREE: 866-607-0453 WWW.EKENAMILLWORK.COM