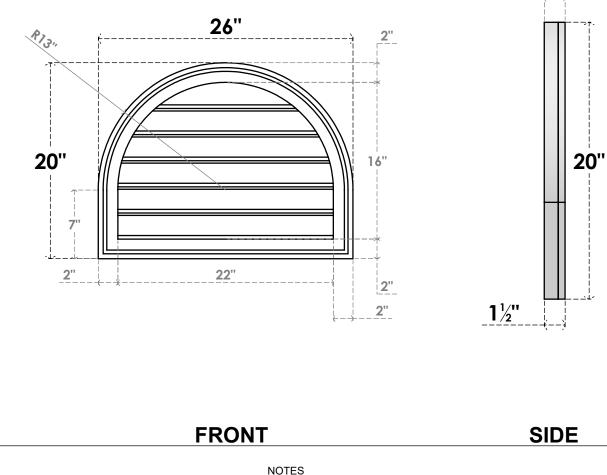

GVPRT26X2002SF

26"W X 20"H ROUND TOP SURFACE MOUNT PVC GABLE VENT: FUNCTIONAL, W/ 2"W X 1-1/2"P **BRICKMOULD FRAME** 

1½"

VENTING AREA: 25.06 SQ IN LOUVER HEIGHT: 2 5/8" LOUVER QTY: 6

**EKENA MILLWORK** 2300 WEST MAIN ST. CLARKSVILLE, TX 75426 TOLL FREE: 866-607-0453 WWW.EKENAMILLWORK.COM 1. INSTALLATION TO BE COMPLETED IN ACCORDANCE WITH MANUFACTURER'S SPECIFICATIONS. 2. DRAWING MAY NOT BE TO SCALE