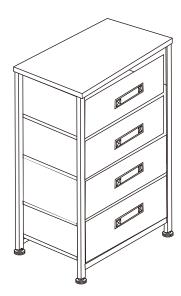

# 4 Drawer Storage Chest



## ASSEMBLY INSTRUCTIONS

#### Before You Begin:

Please identify all component parts and hardware pieces required before you begin. Carefully remove all of the components from the packaging and set aside for assembly. Assemble on a soft surface to prevent scratching during assembly.

#### Caution:

Tighten all components securely before use. Failure to do so may result in personal injury. DO NOT use any sharp objects to open plastic wrapped components as damage to product or components may result.

#### Warning:

CHOKING HAZARD - Small Parts. Adult Assembly Required.

#### DO NOT ALLOW CHILDREN TO CLIMB ON FURNITURE

Serious or fatal injuries can occur from furniture tipping over. You must install Tipping Restraint Hardware (where included) to help prevent th