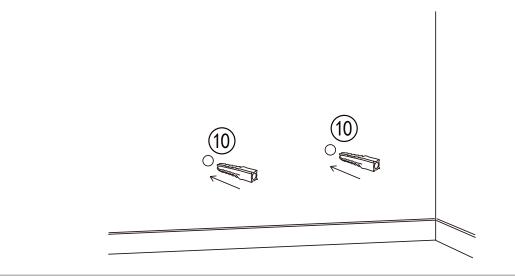

#### DO NOT ALLOW CHILDREN TO CLIMB ON FURNITURE

Serious or fatal injuries can occur from furniture tipping over. You must install Tipping Restraint Hardware (where included) to help prevent the unit from tipping and causing accidental injury, instability, death or damage. The tipping restraint is intended only as a safety measure, it is not a substitute for proper adult supervision.

To help prevent furniture from tipping over it must be permanently attached to the wall. Anti-Tip Safety Wall Straps suitable for the unit weight and wall materials (if not included) should be purchased and installed.