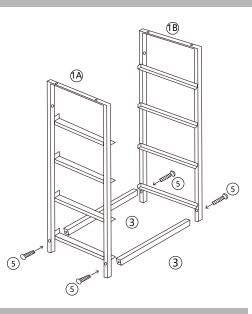

## STEP 1

#### PARTS

| (1) Side frame       | AB                    | 2 | (8) Drawer Flooring  |                                         | 4        |
|----------------------|-----------------------|---|----------------------|-----------------------------------------|----------|
| ② Wooden top         |                       | 1 | (9) Wall Mount Screw |                                         | 2        |
| 3 Frame Pole         |                       | 2 | 1 Wall Anchor        |                                         | 2        |
| (4) Adjustable Glide |                       | 4 | (1) Hex Wrench       |                                         | 1        |
| 5 Screw              | (میں میں معلق M6X25mm | 4 |                      | ()))))))))))))))))))))))))))))))))))))) | 4        |
| 6 Screw              | M6X10mm               | 4 | 12 Hex Screw         | M5x10mm                                 | 4        |
| ⑦ Drawer             | R R                   | 4 | (13) Rear Bars       |                                         | <u> </u> |