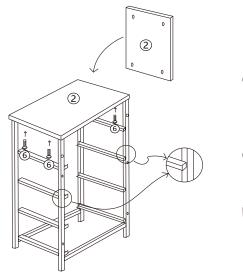

## STEP 3

#### PARTS

| (1) Side frame       | AB                    | 2 | (8) Drawer Flooring  |                                         | 4        |
|----------------------|-----------------------|---|----------------------|-----------------------------------------|----------|
| ② Wooden top         |                       | 1 | (9) Wall Mount Screw |                                         | 2        |
| 3 Frame Pole         |                       | 2 | 1 Wall Anchor        |                                         | 2        |
| (4) Adjustable Glide |                       | 4 | (1) Hex Wrench       |                                         | 1        |
| 5 Screw              | (میں میں معلق M6X25mm | 4 |                      | ()))))))))))))))))))))))))))))))))))))) | 4        |
| 6 Screw              | M6X10mm               | 4 | 12 Hex Screw         | M5x10mm                                 | 4        |
| ⑦ Drawer             | R R                   | 4 | (13) Rear Bars       |                                         | <u> </u> |