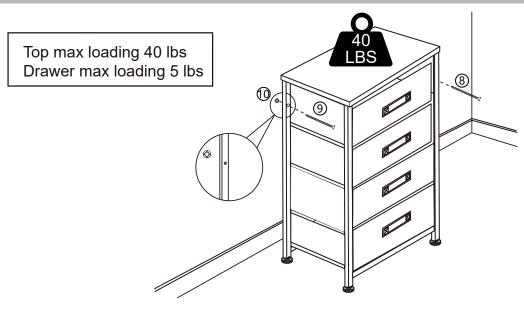

#### DO NOT ALLOW CHILDREN TO CLIMB ON FURNITURE

Serious or fatal injuries can occur from furniture tipping over. You must install Tipping Restraint Hardware (where included) to help prevent the unit from tipping and causing accidental injury, instability, death or damage. The tipping restraint is intended only as a safety measure, it is not a substitute for proper adult supervision.

To help prevent furniture from tipping over it must be permanently attached to the wall. Anti-Tip Safety Wall Straps suitable for the unit weight and wall materials (if not included) should be purchased and installed.