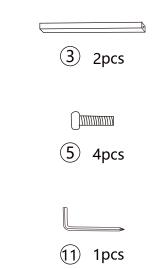

#### PARTS

| (1) Side frame       | AB                    | 2 | (8) Drawer Flooring  |                                         | 4        |
|----------------------|-----------------------|---|----------------------|-----------------------------------------|----------|
| ② Wooden top         |                       | 1 | (9) Wall Mount Screw |                                         | 2        |
| 3 Frame Pole         |                       | 2 | 1 Wall Anchor        |                                         | 2        |
| (4) Adjustable Glide |                       | 4 | (1) Hex Wrench       |                                         | 1        |
| 5 Screw              | (میں میں معلق M6X25mm | 4 |                      | ()))))))))))))))))))))))))))))))))))))) | 4        |
| 6 Screw              | M6X10mm               | 4 | 12 Hex Screw         | M5x10mm                                 | 4        |
| ⑦ Drawer             | R R                   | 4 | (13) Rear Bars       |                                         | <u> </u> |