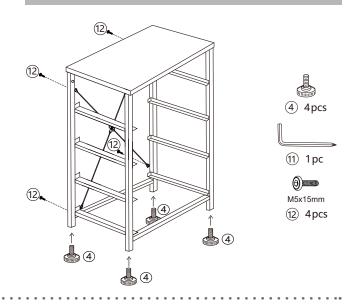

| 1 | (9) Wall Mount Screw |                                         | 2        |
| 3 Frame Pole         |                       | 2 | 1 Wall Anchor        |                                         | 2        |
| (4) Adjustable Glide |                       | 4 | (1) Hex Wrench       |                                         | 1        |
| 5 Screw              | (میں میں معلق M6X25mm | 4 |                      | ()))))))))))))))))))))))))))))))))))))) | 4        |
| 6 Screw              | M6X10mm               | 4 | 12 Hex Screw         | M5x10mm                                 | 4        |
| ⑦ Drawer             | R R                   | 4 | (13) Rear Bars       |                                         | <u> </u> |

## STEP 1



## STEP 2





6 4pcs

(1) 1pc



## STEP 3



#### STEP 4

STEP 5



STEP 6



## STEP 7



. . . . . . . . . . . .