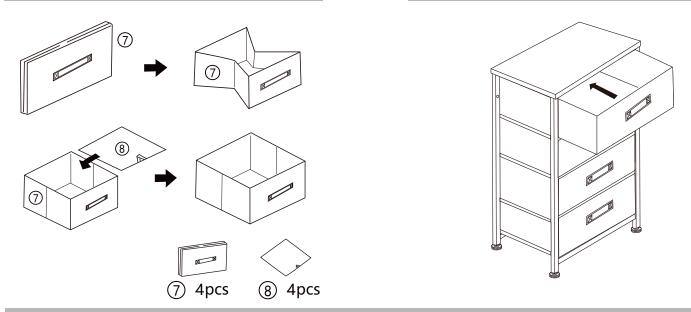

#### PARTS

| (1) Side frame       | AB                    | 2 | (8) Drawer Flooring  |                                         | 4        |
|----------------------|-----------------------|---|----------------------|-----------------------------------------|----------|
| ② Wooden top         |                       | 1 | (9) Wall Mount Screw |                                         | 2        |
| 3 Frame Pole         |                       | 2 | 1 Wall Anchor        |                                         | 2        |
| (4) Adjustable Glide |                       | 4 | (1) Hex Wrench       |                                         | 1        |
| 5 Screw              | (میں میں معلق M6X25mm | 4 |                      | ()))))))))))))))))))))))))))))))))))))) | 4        |
| 6 Screw              | M6X10mm               | 4 | 12 Hex Screw         | M5x10mm                                 | 4        |
| ⑦ Drawer             | R R                   | 4 | (13) Rear Bars       |                                         | <u> </u> |

#### STEP 4

STEP 5

STEP 6