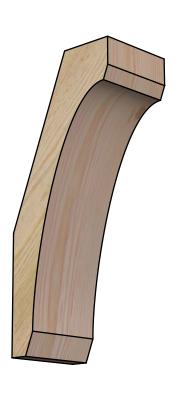

## BRC04X06X14LEC00RDF

4"W X 6"D X 14"H LEGACY ROUGH SAWN BRACE, DOUGLAS FIR

SIDE