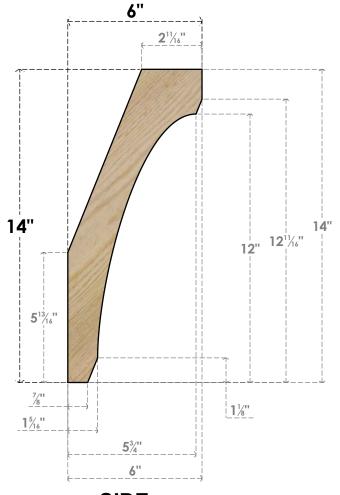

## BRC04X06X14LEC00RDF

4"W X 6"D X 14"H LEGACY ROUGH SAWN BRACE, DOUGLAS FIR

SIDE