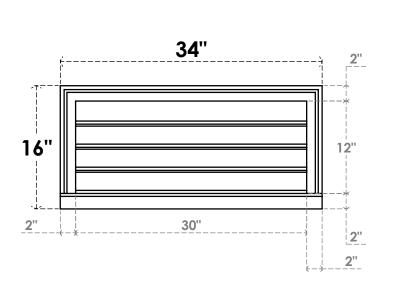

## GVPVE34X1603SF

34"W X 16"H RECTANGLE SURFACE MOUNT PVC GABLE VENT: FUNCTIONAL, W/ 2"W X 2"P **BRICKMOULD SILL FRAME** 

**VENTING AREA: 22.5 SQ IN** 

LOUVER HEIGHT: 3"

LOUVER QTY: 4

**FRONT** 

SIDE

EKENA MILLWORK 2300 WEST MAIN ST. CLARKSVILLE, TX 75426 TOLL FREE: 866-607-0453 WWW.EKENAMILLWORK.COM